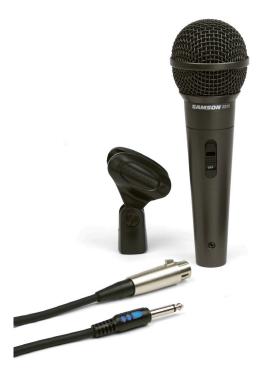

The R31S features a convenient On/Off switch, as well as an XLR to 1/4" mic cable. For added versatility, a mic clip is also included.

## **FEATURES**

- · Ideal for live vocals and instruments
- · Shock mounted mic element
- Hypercardioid pickup pattern
- · High gain output, low impedance design
- 50Hz-15kHz frequency response
- · On/Off switch
- XLR to 1/4" mic cable
- · Mic clip included