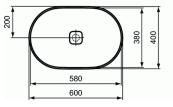

## Vessel basin Oval - 60 cm

Without overflow Including fixation set D570967 and cutting template Including waste white cover T854601 In carton box EN 14688 Please make sure to assembly with free waste (order separately)!