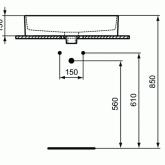

## Vessel basin Oval - 60 cm

Without overflow Including fixation set D570967 and cutting template Including waste white cover T854601 In carton box EN 14688 Please make sure to assembly with free waste (order separately)!