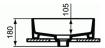

## Vessel basin Oval - 60 cm

Without overflow Including fixation set D570967 and cutting template Including waste white cover T854601 In carton box EN 14688 Please make sure to assembly with free waste (order separately)!