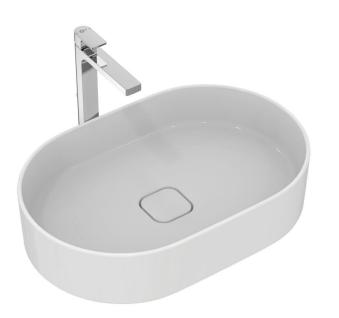

## STRADA II Vessel basin Oval - 60 cm

## Vessel basin Oval - 60 cm

Without overflow Including fixation set D570967 and cutting template Including waste white cover T854601 In carton box EN 14688 Please make sure to assembly with free waste (order separately)!