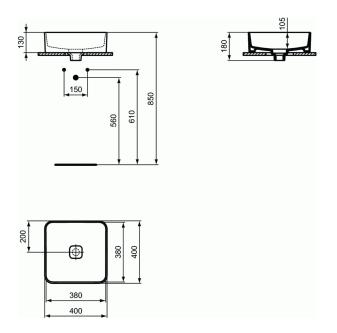

## STRADA II Vessel basin Square - 40 cm

## Vessel basin Square - 40 cm

Without overflow

Including fixation set D570967 and cutting template Including waste white cover T854601

In carton box

EN 14688

Please make sure to assembly with free waste (order separately)!