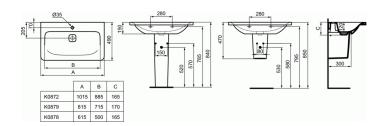

#### Basin 82 cm

1 tap hole punched Including:

- Standard IdealFlow N8326AA (1 pc included)
- Ceramic waste cover (1 pc included) T854601 In carton box EN 14688

For assembly with: Tonic II Pedestal, Semipedestal, Furniture Basin structures or Desigh siphon

### Recommended equipment:

- Floor standing pedestal (T429201)
- Semi-pedestal (T429301)
- Fixation set M10 x 140 mm (WW965340)
- Design siphon G1 1/4 (in case of installation without semi-pedestal and without base cabinet) (E0079AA)
- Design stop angle valve (water connection G1/2, connection with mixer 10 mm/ G3/8) (A3491AA)