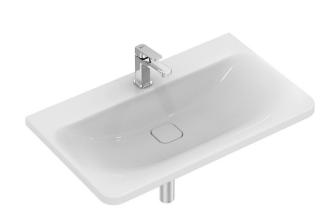

# TONIC II Basin 82 cm

#### Basin 82 cm

1 tap hole punched Including:

- Standard IdealFlow N8326AA (1 pc included)
- Ceramic waste cover (1 pc included) T854601 In carton box EN 14688

For assembly with: Tonic II Pedestal, Semipedestal, Furniture Basin structures or Desigh siphon