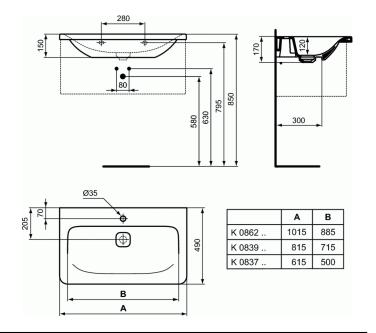

#### Vanity Basin 82 cm

1 tap hole punched

Including: Ceramic waste cover (1 pc included) T854601

In carton box

EN 14688

For assembly with: Tonic II Furniture Basin unit (new space IdealFlow system - 1 pc included in Tonic II Furniture Basin Unit)