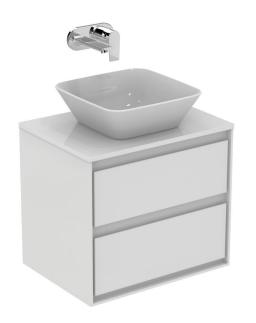

## **CONNECT AIR** Vessel basin Square 40x40 cm

For assembly with: Connect Air Basin units on worktop with Design siphon

Recommended equipment:

- Design siphon G1 1/4 (in case of alone basin installation) (E0079AA)

- Design stop angle valve (water connection G1/2, connection with mixer 10 mm/ G3/8) - 1 pc (A3491AA)

## **FINISHES**\*

\* 01 = Euro White