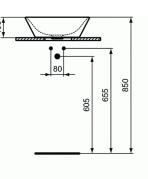

## Vessel basin Square 40x40 cm

Without tap hole and without overflow hole Including fixation set D570967 and cutting template VV2401290523

In carton box

EN 14688

Please make sure to assembly with free waste J3291AA (order separately)!