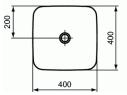

## Vessel basin Square 40x40 cm

Without tap hole and without overflow hole Including fixation set D570967 and cutting template VV2401290523

In carton box

EN 14688

Please make sure to assembly with free waste J3291AA (order separately)!