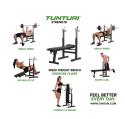

## **TUNTURI WEIGHT BENCH WB20**

## **PRODUCT SPECIFICATION**

| FUNCTIONS                                                            |                                |
|----------------------------------------------------------------------|--------------------------------|
| Adjustment backrest                                                  | No                             |
| Adjustment seat                                                      | Yes                            |
| Adjustable barbell supports                                          | Yes (5 positions)              |
| Minimal bar length (inside size/outside size                         | 60 / 120 CM (23.6 / 47.2 INCH) |
| Adjustable bicep curl pad                                            | No                             |
| Been trainer                                                         | No                             |
| Suitable for standard (30 MM/0.12 INCH) and Olympic (50 MM/0.2 INCH) | No                             |
| Weight plate storage                                                 | No                             |
| Ab board                                                             | Yes                            |
| Dips handles                                                         | Yes                            |