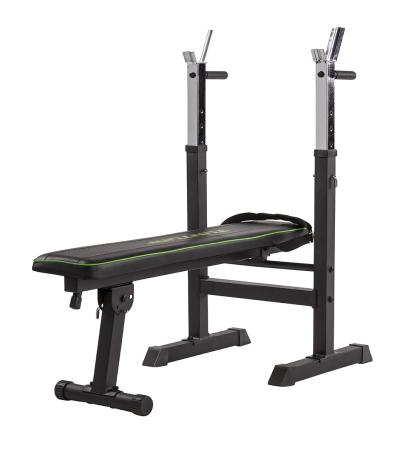

## **TUNTURI WEIGHT BENCH WB20**

## **PRODUCT SPECIFICATION**

| FUNCTIONS                                                            |                                |
|----------------------------------------------------------------------|--------------------------------|
| Adjustment backrest                                                  | No                             |
| Adjustment seat                                                      | Yes                            |
| Adjustable barbell supports                                          | Yes (5 positions)              |
| Minimal bar length (inside size/outside size                         | 60 / 120 CM (23.6 / 47.2 INCH) |
| Adjustable bicep curl pad                                            | No                             |
| Been trainer                                                         | No                             |
| Suitable for standard (30 MM/0.12 INCH) and Olympic (50 MM/0.2 INCH) | No                             |
| Weight plate storage                                                 | No                             |
| Ab board                                                             | Yes                            |
| Dips handles                                                         | Yes                            |

|   | GENERAL               |                                         |  |
|---|-----------------------|-----------------------------------------|--|
|   | Assembled dimensions  | L 122 x W 56 x H 105 CM (L 48 x W 22 x  |  |
| 1 |                       | H 41.3 INCH)                            |  |
| 1 | Folded dimensions     | L 50 x W 57 x H 130 CM (L 19.7 x 22.4 x |  |
| 1 |                       | H 51.2 INCH)                            |  |
| 1 | Product weight        | 17.5 KG (38.6 LBS)                      |  |
| 1 | Max. user weight      | 120 KG (265.6 LBS)                      |  |
| 1 | Product code          | 17TSWB2000                              |  |
|   | EAN code              | 8717842027912                           |  |
| 1 | Box dimensions/weight | L 114 x W 32 x H 18 CM – 19 KG L 44.9 x |  |
| 1 |                       | W 12.6 x H 7.1 INCH – 41.9 LBS          |  |