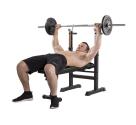

## **TUNTURI WEIGHT BENCH WB20**

## **PRODUCT SPECIFICATION**

| FUNCTIONS                                                            |                                |
|----------------------------------------------------------------------|--------------------------------|
| Adjustment backrest                                                  | No                             |
| Adjustment seat                                                      | Yes                            |
| Adjustable barbell supports                                          | Yes (5 positions)              |
| Minimal bar length (inside size/outside size                         | 60 / 120 CM (23.6 / 47.2 INCH) |
| Adjustable bicep curl pad                                            | No                             |
| Been trainer                                                         | No                             |
| Suitable for standard (30 MM/0.12 INCH) and Olympic (50 MM/0.2 INCH) | No                             |
| Weight plate storage                                                 | No                             |
| Ab board                                                             | Yes                            |
| Dips handles                                                         | Yes                            |