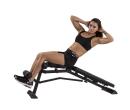

## **TUNTURI UTILITY BENCH UB80**

## **PRODUCT SPECIFICATION**

| FUNCTIONS                               |     |                         |
|-----------------------------------------|-----|-------------------------|
| Adjustable backrest                     | Yes | Assembled dimensions    |
| Adjustable seat                         | Yes |                         |
| Adjustment system with knob             | No  | Folded dimensions       |
| Knee rollers                            | Yes |                         |
| Leg rollers                             | Yes | Product weight          |
| Leg trainer                             | No  | Maximal user weight     |
| Suitable for standard (30 MM/0.12 INCH) | No  | Product code            |
| and Olympic (50 MM/0.2 INCH) weight     |     | EAN code                |
| plates                                  |     | Box dimensions & weight |
| Foldable                                | Yes |                         |