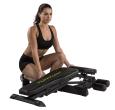

## **TUNTURI UTILITY BENCH UB80**

## **PRODUCT SPECIFICATION**

| FUNCTIONS                               |     |                         |
|-----------------------------------------|-----|-------------------------|
| Adjustable backrest                     | Yes | Assembled dimensions    |
| Adjustable seat                         | Yes |                         |
| Adjustment system with knob             | No  | Folded dimensions       |
| Knee rollers                            | Yes |                         |
| Leg rollers                             | Yes | Product weight          |
| Leg trainer                             | No  | Maximal user weight     |
| Suitable for standard (30 MM/0.12 INCH) | No  | Product code            |
| and Olympic (50 MM/0.2 INCH) weight     |     | EAN code                |
| plates                                  |     | Box dimensions & weight |
| Foldable                                | Yes |                         |