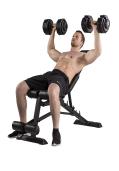

## **TUNTURI UTILITY BENCH UB80**

## **PRODUCT SPECIFICATION**

| FUNCTIONS                               |     |                         |
|-----------------------------------------|-----|-------------------------|
| Adjustable backrest                     | Yes | Assembled dimensions    |
| Adjustable seat                         | Yes |                         |
| Adjustment system with knob             | No  | Folded dimensions       |
| Knee rollers                            | Yes |                         |
| Leg rollers                             | Yes | Product weight          |
| Leg trainer                             | No  | Maximal user weight     |
| Suitable for standard (30 MM/0.12 INCH) | No  | Product code            |
| and Olympic (50 MM/0.2 INCH) weight     |     | EAN code                |
| plates                                  |     | Box dimensions & weight |
| Foldable                                | Yes |                         |