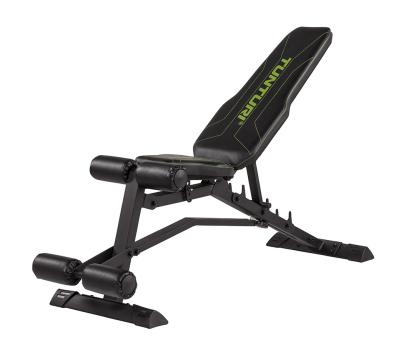

## **TUNTURI UTILITY BENCH UB80**

## **PRODUCT SPECIFICATION**

| FUNCTIONS                               |     |                         |
|-----------------------------------------|-----|-------------------------|
| Adjustable backrest                     | Yes | Assembled dimensions    |
| Adjustable seat                         | Yes |                         |
| Adjustment system with knob             | No  | Folded dimensions       |
| Knee rollers                            | Yes |                         |
| Leg rollers                             | Yes | Product weight          |
| Leg trainer                             | No  | Maximal user weight     |
| Suitable for standard (30 MM/0.12 INCH) | No  | Product code            |
| and Olympic (50 MM/0.2 INCH) weight     |     | EAN code                |
| plates                                  |     | Box dimensions & weight |
| Foldable                                | Yes |                         |

| GENERAL                 |                                                                              |  |
|-------------------------|------------------------------------------------------------------------------|--|
| Assembled dimensions    | L 141 x W 42 x H 121 CM (L 55.5 x W<br>16.5 x H 47.6 INCH)                   |  |
| Folded dimensions       | L 132 x W 42 x H 34 CM (L 52 x W 16.5 x H 13.4 INCH)                         |  |
| Product weight          | 21.5 KG (47.4 LBS)                                                           |  |
| Maximal user weight     | 150 KG (330.9 LBS)                                                           |  |
| Product code            | 17TSUB8000                                                                   |  |
| EAN code                | 8717842027905                                                                |  |
| Box dimensions & weight | L 119 x W 37 x H 25 CM – 24 KG (L 46.9<br>x W 14.6 x H 9.8 INCH) – 52.9 LBS) |  |