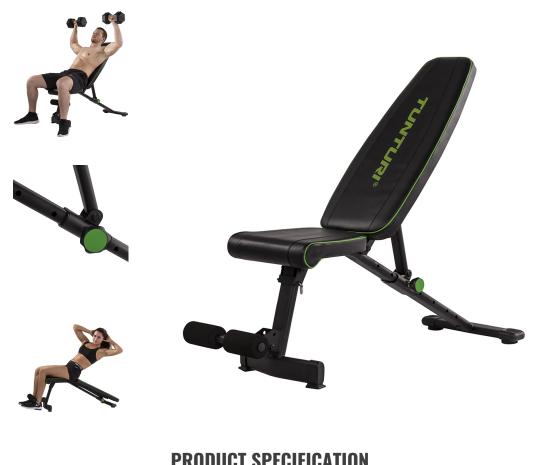

## **TUNTURI UTILITY BENCH UB20**

## **PRODUCT SPECIFICATION**

| FUNCTIONS                           |                   | GENERAL                 |                                         |
|-------------------------------------|-------------------|-------------------------|-----------------------------------------|
| Adjustable backrest                 | Yes (7 positions) | Assembled dimensions    | L 119 X W 98 x H 44 CM (L 46.7 x W 38.6 |
| Adjustable seat                     | No                |                         | x H 17.1 INCH)                          |
| Adjustment system with knob         | Yes               | Folded dimensions       | L 119 X W 44 x H 24 CM (L 46.7 x W 17.1 |
| Knee rollers                        | Yes               |                         | x H 9.3 INCH)                           |
| Leg rollers                         | Yes               | Product weight          | 11,5 KG (25.4 LBS)                      |
| Leg trainer                         | No                | Maximal user weight     | 120 KG (264.5 LBS)                      |
|                                     | No                | Product code            | 17TSUB2000                              |
| and Olympic (50 MM/0.2 INCH) weight |                   | EAN code                | 8717842027868                           |
| plates                              |                   | Box dimensions & weight | L 95 x W 46 x H 22 CM – 13 KG (L 37.4 x |
| Foldable                            | Yes               |                         | W 18.1 x H 8.7 INCH – 28.7 LBS)         |