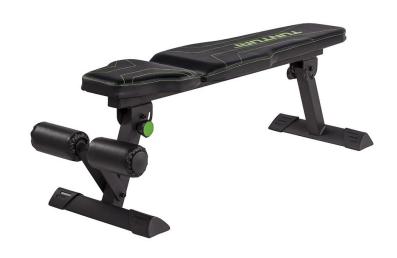

## **PRODUCT SPECIFICATION**

| FUNCTIONS                         |      | G                       |
|-----------------------------------|------|-------------------------|
| Abs exercise board                | Yes  | Assembled dimensions    |
| Leg rollers                       | Yes  |                         |
| In height adjustable hip supports | No   | Folded dimensions       |
| In height adjustable ab supports  | No   |                         |
| Flat bench                        | Yes  | Product weight          |
| Foldable                          | Yes  | Maximal user weight     |
| Transport wheels                  | No   | Product code            |
| Dumbbell storage                  | No   | EAN code                |
| 220 0.0.090                       | 1.10 | Box dimensions & weight |

| GENERAL                 |                                                                             |  |
|-------------------------|-----------------------------------------------------------------------------|--|
| Assembled dimensions    | L 143 X B 43 x H 44 CM (L 56.3 x W 16.9<br>x H 17.3 INCH)                   |  |
| Folded dimensions       | L 124 X W 43 x H 25 CM (L 48.8 x W 16.9 x H 9.8 INCH)                       |  |
| Product weight          | 13 KG (28.7 LBS)                                                            |  |
| Maximal user weight     | 150 KG (330.9 LBS)                                                          |  |
| Product code            | 17TSFB8000                                                                  |  |
| EAN code                | 8717842027899                                                               |  |
| Box dimensions & weight | L 129 x W 49 x H 24 CM – 15.5 KG (L<br>50.8 x W 19.3 x H 9.4 CM – 34.2 LBS) |  |