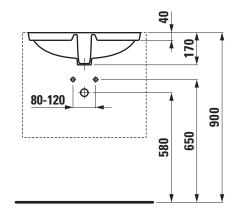

|
| of the basin        | 550 x 380 mm                    |
| Specification       | Charge 109 – without tap hole   |
| Weight              | 9,0 kg                          |
| Mounting acc. incl. | Template, order no. 89790.6     |
|                     | Mounting set, order no. 89296.3 |
| Colours             | see colour table                |
|                     |                                 |

#### SPECIFICATION TEXT Built in basin not grinded LAUFEN PRO S, sanitary ceramic EN 31 dimensions 595 x 430 mm, inside dimensions of the basin 550 x 380 mm, angular without tap hole, overflow in front Special feature: overflow channel glazed

Further options / accessories: Surface refinement LCC (only white), bathtubs, furniture Order no. 81196.3

### TECHNICAL DRAWINGS / S 1 : 20