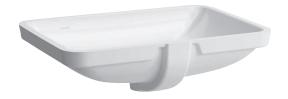

# Built in basin not grinded 81196.3

#### SPECIFICATION TEXT Built in basin not grinded LAUFEN PRO S, sanitary ceramic EN 31 dimensions 595 x 430 mm, inside dimensions of the basin 550 x 380 mm, angular without tap hole, overflow in front Special feature: overflow channel glazed