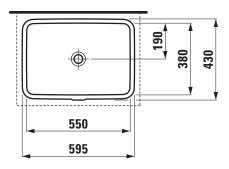

### TECHNICAL DATA

| Order no.           | 81196.3                         |
|---------------------|---------------------------------|
| Certified to        | EN 31                           |
| Dimensions          | 595 x 430 mm                    |
| Inside dimensions   |                                 |
| of the basin        | 550 x 380 mm                    |
| Specification       | Charge 109 – without tap hole   |
| Weight              | 9,0 kg                          |
| Mounting acc. incl. | Template, order no. 89790.6     |
|                     | Mounting set, order no. 89296.3 |
| Colours             | see colour table                |
|                     |                                 |

### TECHNICAL DRAWINGS / S 1 : 20