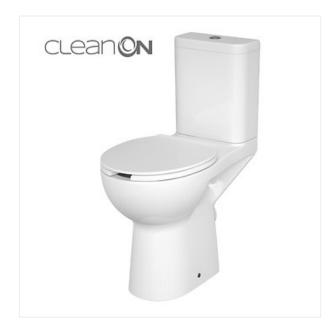

## **Product description**

The Etiuda CleanOn WC compact set is dedicated to bathrooms for users with reduced mobility. The differentiating features of the Etiuda CleanOn WC compact set include a modern design and exceptional Cersanit White. The innovative CleanOn technology distributes water to all nooks in the toilet bowl interior. The rimless design eliminates any nooks where dirt, bacteria and germs can accumulate. This WC compact set comes with an economical 3/6 I flushing system, horizontal outflow and water inflow on the side of the cistern. The price includes only the WC compact set, but a suitable seat can be selected from other Etiuda series toilet seats.

## Technical data

Board included No
Flushing 6I, 3
Mounting kit Yes
Shape Rounded

Type of collar Cleanon technology - bowl without rim

Warranty 10

Water inlet On the side
Water outflow Horizontal