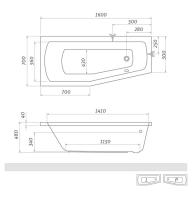

## **Asymmetric corner acrylic bathtub**

Dimensions  $160 \times 70$  cm (L / R). Asymmetric bathtubs can in elegant way use the maximum of space in nonstandard designed bathrooms. For easier installation and alignment of the tub we recommend to order a set EXCLUSIVE feet.

Guarantee

| Туре     | Order number | Orientation | Dimension (mm) | Delivery | Volume |
|----------|--------------|-------------|----------------|----------|--------|
| MINI (L) | N-8000073    | Left        | 1600 × 700     | S        | 210    |
| MINI (R) | N-8000074    | Right       | 1600 × 700     | S        | 210    |