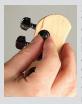

## Auto-Trim<sup>™</sup> Tuning Machine

Installation Instructions

1. Insert the tuner through the hole in the headstock and align it in the desired position.

2. Gently push with thumb until tuner is flush against the headstock.

3. Place the washer and nut over the tuning post. Turn the loose nut with a wrench or nut driver until you feel the first sign of resistance.

4. Fasten the screw through the eyelet and into the headstock.