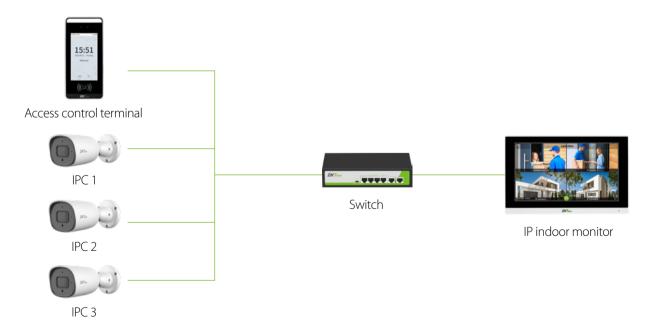

## **Application Diagram**

1 to 1 scenario: One access control terminal and one VT07-B01 product