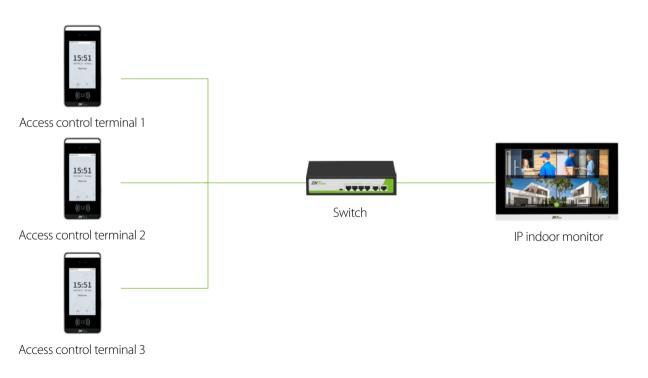

## 1 to N scenario: One access control terminal and multiple VT07-B01 products

N to 1 scenario: Multiple access control terminals and one VT07-B01product