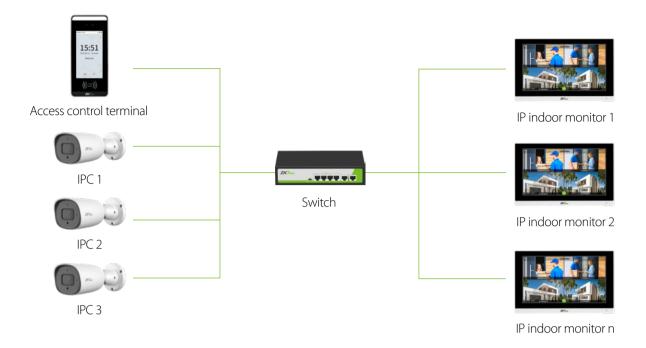

## 1 to N scenario: One access control terminal and multiple VT07-B01 products

N to 1 scenario: Multiple access control terminals and one VT07-B01product