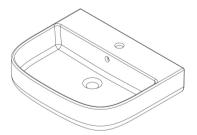

## MID

Wash-basin 55x45 cm. REF: 40045

Spacious and elegant wash-basins with fine walls and thin edges, complemented in Mid by a generous and functional back shelf for soaps and accessories.

Tap fittings not included.

## Features

Wash-basin 55 x 45 cm. with overflow. / 16 Kg./ 24 units pallet. Wall-hung installation