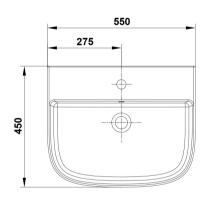

## TECHNICAL DRAWINGS

## Features

Wash-basin 55 x 45 cm. with overflow. / 16 Kg./ 24 units pallet. Wall-hung installation