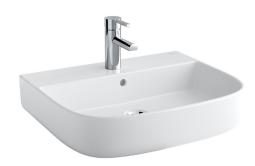

## MID

Wash-basin 55x45 cm. REF: 40045

Spacious and elegant wash-basins with fine walls and thin edges, complemented in Mid by a generous and functional back shelf for soaps and accessories.

Tap fittings not included.

## Features

Wash-basin 55 x 45 cm. with overflow. / 16 Kg./ 24 units pallet. Wall-hung installation

#### **ARTICLES**

| Ref          | Product/Set              | Measurements | €/υ |
|--------------|--------------------------|--------------|-----|
| <u>40045</u> | Wash-basin with overflow | 55 x 45 cm   |     |