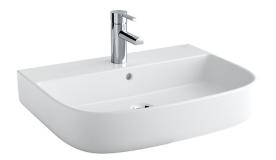

## MID

Wash-basin 60x45 cm. REF: 40035

Spacious and elegant over-counter washbasin with fine walls and thin edges and a functional back shelf for soaps and accessories. The new trend of thin walls in vitreous china is here thanks to the collection Mid.

#### Features

Wash-basin 60 x 45 cm. with overflow. / 17 Kg./ 24 units pallet. Wall-hung installation. **Guarantee** 

Gala products are guaranteed against any manufacturing defects, from the date of purchase of the product, only if the installation has been carried out in accordance with Gala's installation instructions and, applying the current legislation on electrical and sanitary appliances, by authorised staff. The guarantee period for vitreous china is of 5 years.