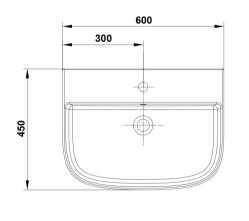

## **TECHNICAL DRAWINGS**

Downloads

VIDEOS

#### Features

Wash-basin 60 x 45 cm. with overflow. / 17 Kg./ 24 units pallet. Wall-hung installation. **Guarantee** 

Gala products are guaranteed against any manufacturing defects, from the date of purchase of the product, only if the installation has been carried out in accordance with Gala's installation instructions and, applying the current legislation on electrical and sanitary appliances, by authorised staff. The guarantee period for vitreous china is of 5 years.