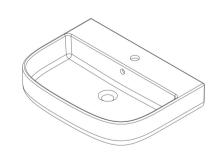

## MID

Wash-basin 60x45 cm. REF: 40035

Spacious and elegant over-counter washbasin with fine walls and thin edges and a functional back shelf for soaps and accessories. The new trend of thin walls in vitreous china is here thanks to the collection Mid.

#### Features

Wash-basin 60 x 45 cm. with overflow. / 17 Kg./ 24 units pallet. Wall-hung installation. **Guarantee** 

Gala products are guaranteed against any manufacturing defects, from the date of purchase of the product, only if the installation has been carried out in accordance with Gala's installation instructions and, applying the current legislation on electrical and sanitary appliances, by authorised staff. The guarantee period for vitreous china is of 5 years.