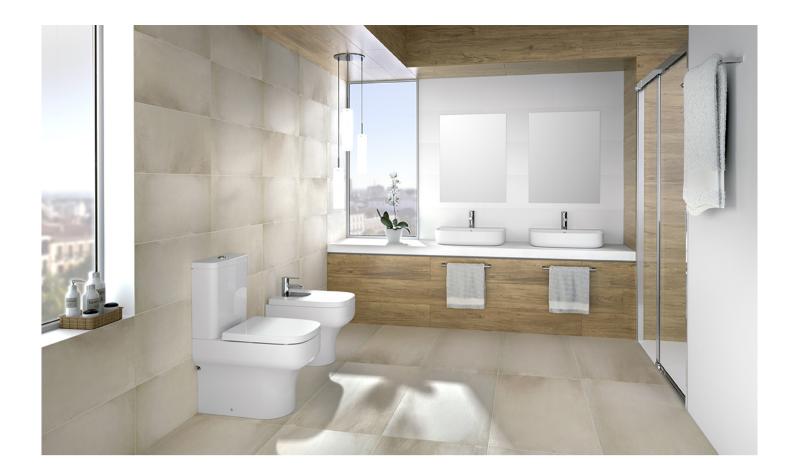

## MID

Wash-basin 60x45 cm. REF: 40035

Spacious and elegant over-counter washbasin with fine walls and thin edges and a functional back shelf for soaps and accessories. The new trend of thin walls in vitreous china is here thanks to the collection Mid.