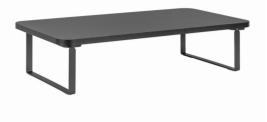

# MS-TABLE-03 Monitor stand (rectangle)

<sup>-</sup> Position your screen perfectly to reduce neck and eye strain

## Specifications

Material: Plastic, Steel, Particle Board Surface finish: powder coating Color: black Shelf capacity: 1 monitor Weight capacity: 20 kg Net weight: 1.5 kg Dimensions: 500 x 260 x 122 mm

#### **Features**

- Monitor/laptop stand
- Compact rectangle shaped design, fits perfectly on any desk