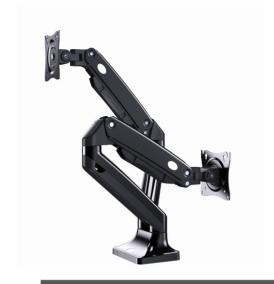

# Full-motion desk 2-display mounting arm, 17"-35"

- Position your screen perfectly
- Lightweight and tilting design

# **Specifications**

Material: Aluminum & Steel

Screen size: 17 35"

VESA: 75 x 75 100 x 100 mm

Tilt: ±50°

Screen rotation: 360° Arm length: 515 587 mm Screen height: 155 470 mm

Two assemble way

Weight capacity: 3 10 kg / 6.6 22.2 lbs (per monitor)

#### **Features**

- Monitor desk mount with double monitor arms
- Full-motion arms rotate, extend and retract, tilt to change reading angles, and allow to rotate displays from landscape-toportrait mode, etc
- Enables easy ergonomic positioning for reduced strain
- Works with almost any LCD monitor (max. 35")
- Durable adjustable gas-springs suitable for monitors of 3 10 kg
- Strong desk clamp or grommet for easy and secure fixation on your desk
- VESA compatible (100 x 100 mm and 75 x 75 mm)