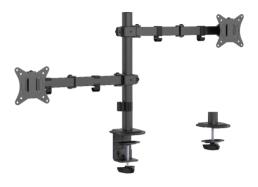

# Adjustable desk mounted double monitor arm, 17"-32"

- Position your screen perfectly
- Lightweight and tilting design

#### **Features**

- Monitor desk mount with double monitor arm
- Arms allow to swivel, extend, retract or tilt your display and enables rotating the displays from landscape-to-portrait mode, etc
- Works with almost any LCD monitor (max. 32")
- Separate arms allow aligned mounting of monitors of different size/ brands
- Strong desk clamp or grommet for easy and secure fixation on your desk
- Built-in cable management for an organized and neat workspace
- VESA compatible (100 x 100 mm and 75 x 75 mm)

## **Specifications**

Materialsteel, plastic Surface finish:powder coating Color: black

Supported screen size: 17" 32" Weight capacity: 9 kg (per display) VESA support: 75 x 75, 100 x 100 mm

Tilt Range: +45 ° ~ -45 ° Swivel Range: +90 ° ~ -90 ° Screen Rotation: +180 ° ~ -180 ° Installation: Desk clamp or grommet

Max. desk thickness: Clamp: 10 ~ 85 mm, Grommet: 10 ~ 40 mm

Cable management: yes Net weight: 3.5 kg