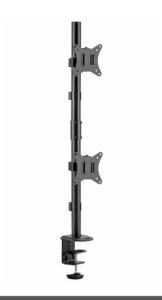

# Adjustable 2-display vertical desk mount, 17"-32"

- Position your screen perfectly
- For easy mounting two displays above each other

## **Specifications**

Material: steel, plastic Surface finish: powder coating Color: black

Fit screen size: 17 " 32 "

Weight capacity: 9 kg (per display) VESA compatible: 75 x 75, 100 x 100 mm

Tilt range: +45 °  $\sim$  -45 ° Swivel range: +90 °  $\sim$  -90 ° Screen Rotation: +180 °  $\sim$  -180 ° Installation: Clamp, Grommet

#### **Features**

- Monitor desk mount for 2 monitors
- Each monitor mount is height adjustable and allows swivel, tilt and rotation
- Works with almost any LCD monitor (max. 32")
- Strong desk clamp or grommet for easy and secure fixation on your desk
- Built-in cable management for an organized and neat workspace
- VESA compatible (100 x 100 mm and 75 x 75 mm)