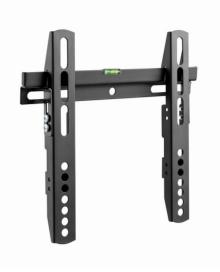

# WM-42F-02 TV wall mount (fixed), 23"-42"

- <sup>-</sup> Position your screen perfectly
- Lightweight and compact design

## Features

- Fixed TV wall mount
- Supports most 23" 42" LCD TV's
- VESA compatible, max. 200 mm x 200 mm
- Distance to wall: 22 mm
- Practical integrated bubble level for perfect alignment
- Includes all necessary installation materials