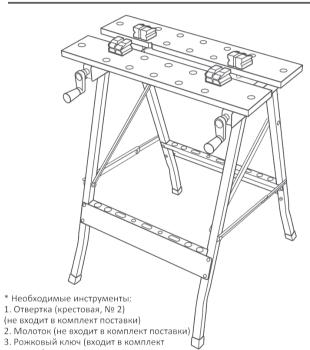

## ВЕРСТАК СКЛАДНОЙ СТЕЛЛА-ТЕХНИК ST-013

## ПЕРЕЧЕНЬ ДЕТАЛЕЙ И СХЕМА СБОРКИ:

| Nº  | Иллюстрация | Название (размер, мм)                       | Кол-во |
|-----|-------------|---------------------------------------------|--------|
| #1  | 0000000     | СТОЛЕШНИЦА                                  | 2 ШТ.  |
| #2  |             | ПЕРЕДВИЖНАЯ<br>НАПРАВЛЯЮЩАЯ                 | 2 ШТ.  |
| #3  |             | БОЛТ (С ШЕСТИГРАННОЙ<br>ГОЛОВКОЙ) М8 Х45 мм | 6 ШТ.  |
| #4  | 700000000   | ПОПЕРЕЧИНА                                  | 2 ШТ.  |
| #5  |             | КАРКАС НОГИ (А)                             | 2 ШТ.  |
|     |             | КАРКАС НОГИ (В)-ЛЕВЫЙ                       | 1 ШТ.  |
|     |             | КАРКАС НОГИ (В)-ПРАВЫЙ                      | 1 ШТ.  |
| #6  |             | ПЛАСТИКОВАЯ ЗАГЛУШКА                        | 4 ШТ.  |
| #7  | 0           | ШАЙБА<br>Ø16,0 x Ø8                         | 12 ШТ. |
| #8  |             | САМОРЕЗ ПО ДЕРЕВУ<br>4,8 мм X 16 мм         | 16 ШТ. |
| #9  | (a)         | БОЛТЫ (КРЕСТОВЫЕ)<br>М6 X 37,5 мм           | 8 ШТ.  |
| #10 | <b>(</b> 0) | ГАЙКА<br>М6                                 | 8 ШТ.  |
| #11 | <b>©</b>    | ГАЙКА<br>М8                                 | 6 ШТ.  |
| #12 |             | УПОР                                        | 4 ШТ.  |
| #13 | 0           | ШАЙБА<br>Ø12 x Ø6                           | 8 ШТ.  |