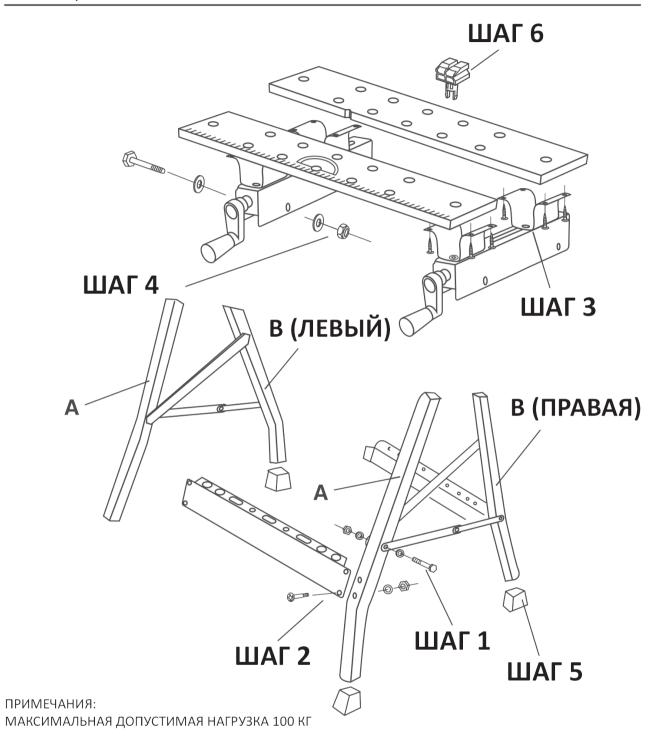

## инструкции по сборке:

**ШАГ 1:** с помощью болтов (№ 3), шайб (№ 7) и гаек (№ 11) соедините рамы ног (№ 5).

**ШАГ 2:** с помощью болтов (№ 9), шайб (№ 13) и гаек (№ 10) соедините поперечины (№ 4).

**ШАГ 3:** закрепите столешницы (№ 1) на направляющих (№ 2) с помощью саморезов по дереву (№ 8).

**ШАГ 4:** установите каркасы ног (№ 5) в направляющие (№ 2), совместите отверстия в направляющих с отверстиями в каркасе ноги. Вставьте болты (№ 3) и шайбы (№ 7) с наружной стороны основания, установите шайбы (№ 7) и гайки (№ 11) с внутренней стороны с помощью отвертки и рожкового ключа и затяните их.

**ШАГ 5:** установите пластиковые заглушки (№ 6) на ноги (№ 5) верстака. Каждую ногу необходимо прикрепить длинной стороной к внешнему углу, который обозначен стрелкой внутри.

**ШАГ 6:** установите упоры (№ 12) в нужные отверстия на столешнице.