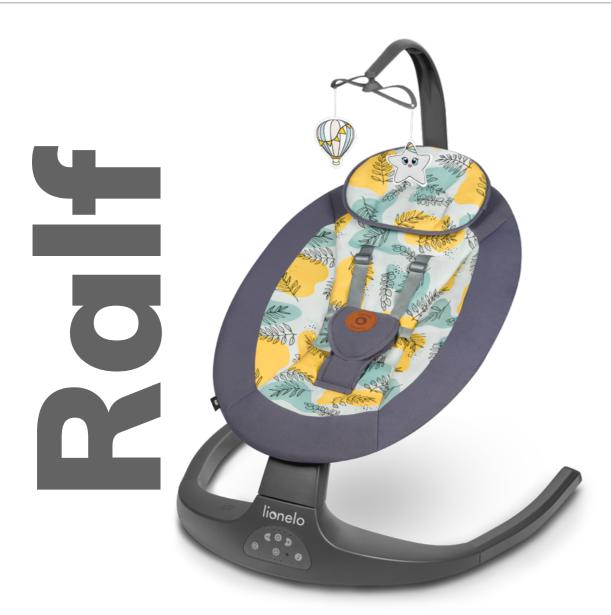

# Ralf

The direction of rocking (side to side)

2-stage backrest adjustment Automatic movement detection

### Distinguishing features

- · 2 in 1: reclined cradle and baby bouncer
- · The direction of rocking: side to side
- · 2-stage backrest adjustment
- · Automatic movement detection
- · Rocking lock (reclined cradle function)
- · Timer 8, 15 or 30 minutes
- · Option to switch the function via a control panel or remote control
- · Wide and shaped seat
- · Soft and comfortable pillow
- · Low weight
- · Very quiet motor operation
- · Detachable and washable cover
- · Anti-slip pads protecting the floor from scratches

### Specification

- · Weight range: up to 9 kg (or when the child starts to sit up)
- · Safety harness: 5-point
- · 5 rocking speeds
- · 12 melodies
- · Toy bar with two toys
- · Powered with batteries (4 x LR14) or a charger

## Set

- · Pillow
- Headband
- · 2 toys
- · USB cable
- · Remote control
- · Button batteries

grey concrete EAN: 5903771703048

grey graphite EAN: 5903771704618 New!

grey white EAN: 5903771704625 New!

up to 9 kg