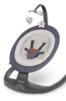

# Ralf

The direction of rocking (side to side)

2-stage backrest adjustment Automatic movement detection

### Distinguishing features

- · 2 in 1: reclined cradle and baby bouncer
- · The direction of rocking: side to side
- · 2-stage backrest adjustment
- · Automatic movement detection
- · Rocking lock (reclined cradle function)
- · Timer 8, 15 or 30 minutes
- · Option to switch the function via a control panel or remote control
- · Wide and shaped seat
- · Soft and comfortable pillow
- · Low weight
- · Very quiet motor operation
- · Detachable and washable cover
- · Anti-slip pads protecting the floor from scratches

### Specification

- · Weight range: up to 9 kg (or when the child starts to sit up)
- · Safety harness: 5-point
- · 5 rocking speeds
- · 12 melodies
- · Toy bar with two toys
- · Powered with batteries (4 x LR14) or a charger

## Set

- · Pillow
- Headband
- · 2 toys
- · USB cable
- · Remote control
- · Button batteries

grey concrete EAN: 5903771703048

grey graphite EAN: 5903771704618 New!

grey white EAN: 5903771704625 New!

up to 9 kg