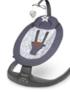

# Ralf

The direction of rocking (side to side)

2-stage backrest adjustment Automatic movement detection

### Distinguishing features

- · 2 in 1: reclined cradle and baby bouncer
- · The direction of rocking: side to side
- · 2-stage backrest adjustment
- · Automatic movement detection
- · Rocking lock (reclined cradle function)
- · Timer 8, 15 or 30 minutes
- · Option to switch the function via a control panel or remote control
- · Wide and shaped seat
- · Soft and comfortable pillow
- · Low weight
- · Very quiet motor operation
- · Detachable and washable cover
- · Anti-slip pads protecting the floor from scratches

### Specification

- · Weight range: up to 9 kg (or when the child starts to sit up)
- · Safety harness: 5-point
- · 5 rocking speeds
- · 12 melodies
- · Toy bar with two toys
- · Powered with batteries (4 x LR14) or a charger

## Set

- · Pillow
- Headband
- · 2 toys
- · USB cable
- · Remote control
- · Button batteries

grey concrete EAN: 5903771703048

grey graphite EAN: 5903771704618 New!

grey white EAN: 5903771704625 New!

up to 9 kg