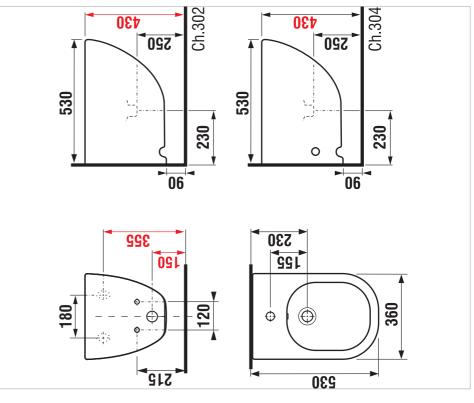

#### Dimensions

Length: 530 mm. Width: 360 mm. Height: 340 mm.

#### **Technical drawings**