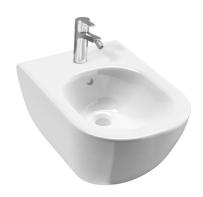

### Wall-hung bidet

Back to wall Fixing kit: Included Incompatible with cover Installation type: Wall-hung Shape: Round Taphole configuration: 1 Taphole Weight (Kg): 21

#### Dimensions

Length: 530 mm. Width: 360 mm. Height: 340 mm.