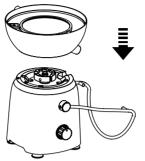

#### Сборка

- 1. Перед сборкой проверьте, что соковыжималка отключена от сети.
- 2. Установите моторный блок на ровную поверхность.

3. Установите чашу на моторный блок так, чтобы патрубок для выхода сока вошел в паз на моторном блоке.

4. Установите фильтр в чашу так, чтобы выступы на дне фильтра вошли в пазы на месте установки фильтра. Надавите на него сверху до щелчка, чтобы зафиксировать фильтр на моторном блоке. Проверьте свободно ли вращается фильтр. Проверяйте осторожно, чтобы не пораниться.