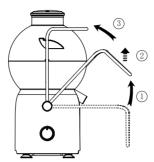

#### Чистка и обслуживание

Перед очисткой убедитесь, что соковыжималка выключена, шнур питания отсоединен от сети.

Для разборки соковыжималки вначале откиньте фиксатор. Для этого потяните его в противоположную от соковыжималки сторону. Выньте толкатель, потянув его вверх. Затем снимите крышку. Извлеките фильтр, поддев его с противоположных сторон за края. Затем снимите чашу, потянув ее вверх.