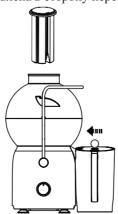

#### Общие сведения

Центробежная соковыжималка КТ-1144 позволяет отжимать сок из фруктов, овощей и зелени с сохранением всех его полезных компонентов: витаминов, аминокислот и минералов. Соковыжималка легко собирается и просто моется после работы.

В центробежной соковыжималке используется технология отжима сока при помощи центрифуги. Продукт попадает в фильтр, выполненный по принципу центрифуги, где на высоких оборотах сок отделяется от «сухого» тертого продукта (жмыха) и подается через патрубок в контейнер для сока.

Фильтр сделан из нержавеющей стали, что делает его прочным и не подверженным коррозии. Для мытья фильтра в комплекте предусмотрена щеточка, помогающая вычистить остатки мякоти.

Центробежная соковыжималка позволяет отжимать практически любые фрукты, овощи и зелень. Для продуктов разной твердости предусмотрено 2 скорости. За счет большого диаметра загрузочной горловины можно загружать крупные продукты: целые яблоки, морковь и т.д. Также благодаря высокой мощности двигателя, данная соковыжималка подходит для отжима сока в больших объемах. В крышке контейнера для сока предусмотрен щелевой фильтр для отделения пены от сока.

#### Комплектация

- 1. Соковыжималка 1 шт.
  - Моторный блок 1 шт.
  - Чаша 1 шт.
  - Фильтр 1 шт.
  - Крышка 1 шт.
- 2. Толкатель 1 шт.
- 3. Контейнер для сока с крышкой 1 шт.
- 4. Щеточка для чистки 1 шт.
- 5. Руководство по эксплуатации 1 шт.
- Коллекционный магнит 1 шт. \* \*опционально

## Устройство соковыжималки

Благодаря эффективной работе двигателя соковыжималка может работать в непрерывном режиме 10–15 минут в зависимости от условий отжима. По прошествии этого времени необходимо отключить прибор и дать двигателю остыть в течение получаса.