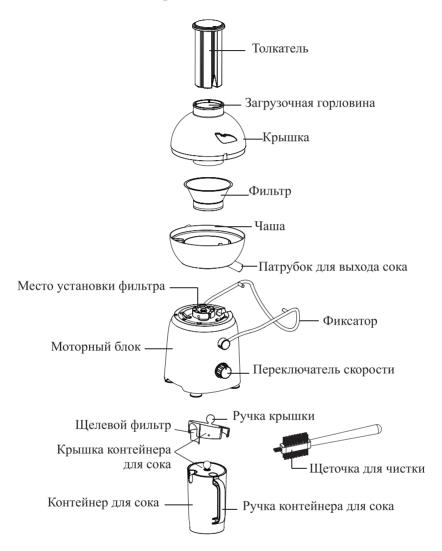

#### Комплектация

- 1. Соковыжималка 1 шт.
  - Моторный блок 1 шт.
  - Чаша 1 шт.
  - Фильтр 1 шт.
  - Крышка 1 шт.
- 2. Толкатель 1 шт.
- 3. Контейнер для сока с крышкой 1 шт.
- 4. Щеточка для чистки 1 шт.
- 5. Руководство по эксплуатации 1 шт.
- Коллекционный магнит 1 шт. \* \*опционально

## Устройство соковыжималки

Благодаря эффективной работе двигателя соковыжималка может работать в непрерывном режиме 10–15 минут в зависимости от условий отжима. По прошествии этого времени необходимо отключить прибор и дать двигателю остыть в течение получаса.

В конструкции соковыжималки предусмотрен переключатель безопасности, который препятствует включению устройства в разобранном или неправильно собранном виде. При установке блокирующего фиксатора на крышку происходит нажатие скрытого защитного выключателя. Если крышка, чаша и фиксатор не установлены

или установлены неправильно, соковыжималка не включится.

Чаша, крышка, толкатель и контейнер для сока сделаны из пластмассы и хорошо выдерживают нагрузки, возникающие во время отжима сока. Контейнер для сока прозрачный, на корпусе контейнера расположена мерная шкала, поэтому вы всегда сможете легко определить объем отжатого сока.

Ножки выполнены из специальной резины с присосками, они удерживают со-ковыжималку на столе и гасят вибрации, возникающие при работе.

Для удобства ухода за соковыжималкой в комплекте предусмотрена щеточка для чистки, что позволит без труда очистить фильтр при его загрязнении.

#### Чистка и обслуживание

Перед очисткой убедитесь, что соковыжималка выключена, шнур питания отсоединен от сети.

Для разборки соковыжималки вначале откиньте фиксатор. Для этого потяните его в противоположную от соковыжималки сторону. Выньте толкатель, потянув его вверх. Затем снимите крышку. Извлеките фильтр, поддев его с противоположных сторон за края. Затем снимите чашу, потянув ее вверх.