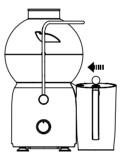

7. По окончании приготовления остановите работу соковыжималки, повернув переключатель в положение «0». Подождите, пока вращение остановится. Затем отключите соковыжималку от сети электропитания.

Внимание! Во время отжима сока жмых остается в чаше. Следите за тем, чтобы количество жмыха не превышало отметку в виде точки на чаше. Когда чаша наполнилась, отключите соковыжималку от сети электропитания и очистите чашу, крышку и фильтр от жмыха. Протрите их насухо бумажным полотенцем или мягкой тканью и продолжите отжим. Также следите, чтобы количество получаемого сока в контейнере для сока не превышало отметку «МАХ». После заполнения контейнера остановите работу прибора и вылейте сок в другую емкость, затем продолжите работу.

Внимание! Во время отжима сока жмых остается в чаше. Следите за тем, чтобы количество жмыха не превышало отметку в виде точки на чаше. Когда чаша наполнилась, отключите соковыжималку от сети электропитания и очистите чашу, крышку и фильтр от жмыха. Протрите их насухо бумажным полотенцем или мягкой тканью и продолжите отжим. Также следите, чтобы количество получаемого сока в контейнере для сока не превышало отметку «МАХ». После заполнения контейнера остановите работу прибора и вылейте сок в другую емкость, затем продолжите работу.