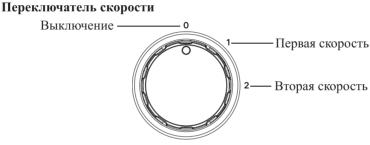

Сборка и разборка соковыжималки занимает примерно одну минуту.

Положения переключателя скорости:

«0» — соковыжималка выключена.

«1» — медленный отжим сока. Подходит для отжима продуктов с большим содержанием сока, таких как томаты, персики (без косточек), яблоки.

«2» — быстрый отжим сока. Подходит для отжима продуктов с меньшим содержанием сока, таких как морковь и брокколи.