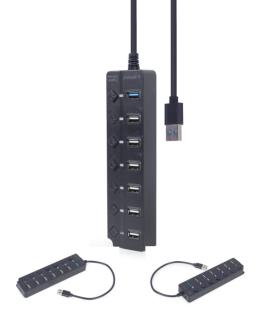

UHB-U3P1U2P6P-01

7-port USB hub (1 x USB 3.1 + 6 x USB 2.0) with switches, black

- Best of both worlds:
- One fast USB 3.1 (Gen 1) port for fast data connection to e.g. external HDD
- 6 USB 2.0 ports for connecting standard peripherals (mouse, keyboard, printer, etc)
- Windows 11 compatible

#### **Features**

- 7-port USB hub with integrated cable
- Practical on/off buttons and LED status indicators
- 1x USB 3.1 (Gen 1) port with SuperSpeed, 5 Gbit/s data transfer rates
- 6x USB 2.0 ports
- Can be powered via DC power socket (power adapter not included)

## **Specifications**

Interface: USB 3.1 Gen 1 5 Gbps (backwards compatible with Usb 2 0/1 1)

Input: 1 x USB Type-A male

Output: 6 x USB 2.0 type A-female + 1x USB 3.1 type A-female

Data transfer speed: USB 2.0: 480 Mbit/s, USB 3.1: 5 Gbps