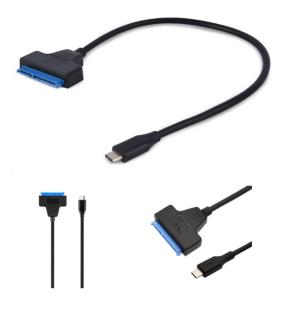

# USB 3.0 Type-C male to SATA 2.5" drive adapter

AUS3-03

- SuperSpeed USB 3.0 data transfer
- Suitable for any 2.5" SATA hard disks or SSD

#### **Features**

- SuperSpeed USB 3.0 HDD or SSD access 10 times faster than USB 2.0
- Backward compatible with USB 2.0
- Supports 2.5" SATA drives of any capacity

## **Specifications**

Supports USB 3.0 (5 Gbps), compatible with USB 2.0/1.X interface, built-in USB cable 20 cm Supports Serial ATA 2.5" drives, SATA II (3.0 GB/s) Product net weight: 46 g