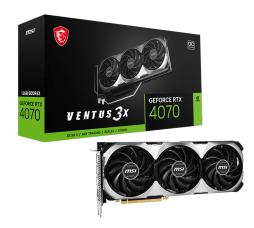

# **MSi**®

# **GeForce RTX™ 4070 VENTUS 3X 12G OC**







## **SPECIFICATIONS**

| Model Name                      | GeForce RTX™ 4070 VENTUS 3X 12G OC                                                                                                                   |
|---------------------------------|------------------------------------------------------------------------------------------------------------------------------------------------------|
| <b>Graphics Processing Unit</b> | NVIDIA® GeForce RTX™ 4070                                                                                                                            |
| Interface                       | PCI Express <sup>®</sup> Gen 4                                                                                                                       |
| Core Clocks