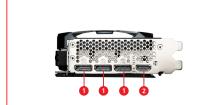

|
| OpenGL Version Support          | 4.6                                                                                                                                                  |
| Maximum Displays                | 4                                                                                                                                                    |
| G-SYNC® technology              | Y                                                                                                                                                    |
| Digital Maximum Resolution      | 7680 x 4320                                                                                                                                          |

## **CONNECTIONS**



- 1. DisplayPort
- 2. HDMI™

#### **FEATURES**



#### Triple Fan

Three fans and a huge heatsink ensure a cool and quiet experience for you.



#### TORX FAN 4.0

A masterpiece of teamwork, fan blades work in pairs to create unprecedented levels of focused air pressure.



#### **Airflow Control**

Don't sweat it, Airflow Control guides the air to exactly where it needs to be for maximum cooling.



#### **Copper Baseplate**

A solid nickel-plated copper baseplate transfers heat from the GPU to all heat pipes for better cooling.



#### **Core Pipe**

Precision-machined heat pipes ensure max contact and spread heat along the full length of the heatsink.



# Zero Frozr





#### MSI Center

The exclusive MSI Center software lets you monitor, tweak and optimize MSI products in real-time.