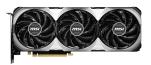

#### Triple Fan

Three fans and a huge heatsink ensure a cool and quiet experience for you.

#### TORX FAN 4.0

A masterpiece of teamwork, fan blades work in pairs to create unprecedented levels of focused air pressure.