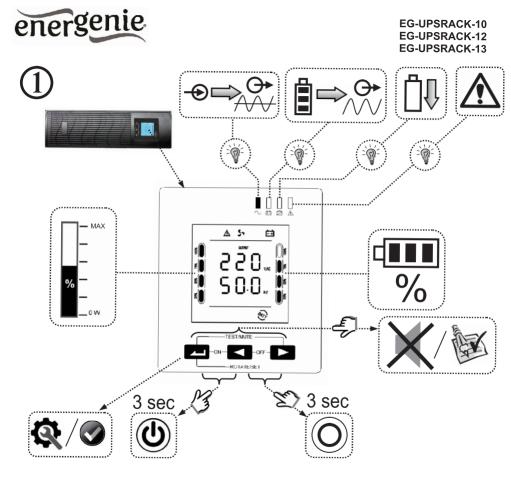

## Rack UPS

#### Features

- Automatic output voltage regulation (AVR)
- Rack 2~3U metal case
- USB control interface
- LCD display
- Short circuit protection
- Compatible with power generators of any brand
- Surge, spike and lightning protection
- Audible and visual alarms
- Overcharge and overdischarge protection