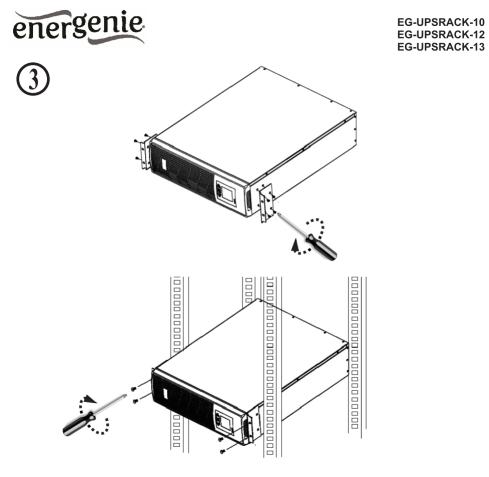

#### Features

- Automatic output voltage regulation (AVR)
- Rack 2~3U metal case
- USB control interface
- LCD display
- Short circuit protection
- Compatible with power generators of any brand
- Surge, spike and lightning protection
- Audible and visual alarms
- Overcharge and overdischarge protection