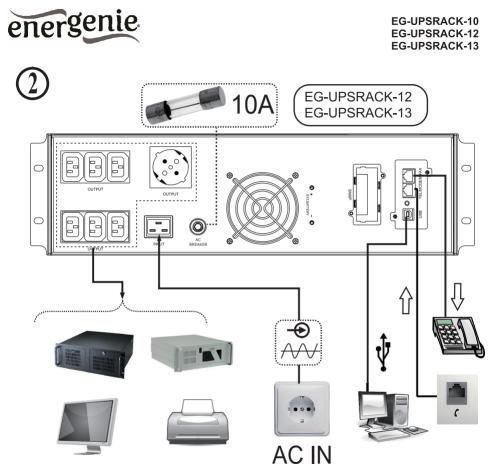

# **Specifications** EG-UPSRACK-12

- UPS type: line interactive, pure sine wave
- Input: 220V AC ± 25%, 50Hz / 60Hz ± 10%
- Output: 220V AC ± 10%, 50Hz / 60Hz ± 0.5% (on battery)
- Output power factor: 0.8
- Inverter output efficiency (resistive load): 85%, any load type is allowed
- Switching time: no more than 10 ms (typically 6 ms)
- Backup time: 8...20 mins (depends on the load)
- Battery: 151 x 65 x 95 mm, sealed lead-acid 12 V / 9 Ah / x 3 pcs
- Charge time: up to 12 hours
- Sockets: input IEC C14, outputs: Schuko EU type x 1 pc, IEC C13 x 6 pcs
- Operating conditions: 0°C~40°C, at humidity 10~90%RH non condensing
- Noise: < 45 dB (at 1 meter distance)
- Power: 2000 VA (1600 W)
- Dimensions: 440 x 410 x 132 mm
- Product weight: 19.8 kg

## **Specifications** EG-UPSRACK-13

- UPS type: line interactive, pure sine wave
- Input: 220V AC ± 25%, 50Hz / 60Hz ± 10%
- Output: 220V AC ± 10%, 50Hz / 60Hz ± 0.5% (on battery)
- Output power factor: 0.8
- Inverter output efficiency (resistive load): 85%, any load type is allowed
- Switching time: no more than 10 ms (typically 6 ms)
- Backup time: 8...20 mins (depends on the load)
- Battery: 151 x 65 x 95 mm, sealed lead-acid 12 V / 9 Ah x 4 pcs
- Charge time: up to 12 hours
- Sockets: input IEC C14, outputs: Schuko EU type x 1 pc, IEC C13 x 6 pcs
- Operating conditions: 0°C~40°C, at humidity 10~90%RH non condensing
- Noise: < 45 dB (at 1 meter distance)
- Power: 3000 VA (2400 W)
- Dimensions: 440 x 410 x 132 mm
- Product weight: 28.1 kg