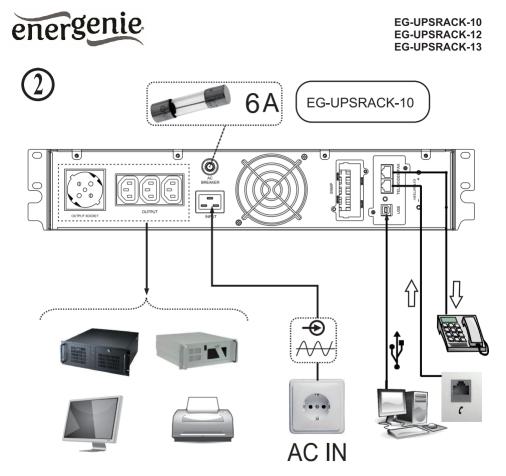

# **Specifications** *EG-UPSRACK-10*

- Type: line interactive with pure sine wave
- Waveform: sine, 5% distortion at linear load, PF > 0.8 (on battery)
- Input: AC 220V±25%, 50Hz/60Hz ±10%
- Output: AC 220V±10%, 50Hz/60Hz ±1% (AC 220V±10% at inverter mode)
- Switching time: up to 90% after 6-8 hours
- Backup time: 10...30 mins (depends on the load)
- Battery: 151x65x94 mm, sealed lead-acid 12V/7Ah, F2 terminals x2 pcs
- Charge time: up to 12 hours
- Sockets: C14 input, Schuko EU type x 1 pc, IEC C13 x 3 pcs;
- Interface communication: USB & RJ45 (standard), dry contacts / SNMP (optional)
- Operating conditions: 0°C~40°C, at humidity 10~90%RH non condensing
- Power: 1000VA (800 W)
- Charging current: 1 A (default)
- Noise: < 50 dB at 1 m distance
- Dimensions: 440 x 338 x 88 mm
- Product weight: 12.6 kg
- "Cold-start" function