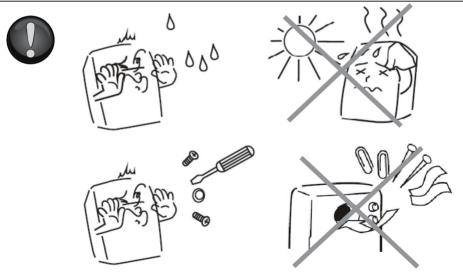

x 65 x 95 mm, sealed lead-acid 12 V / 9 Ah x 4 pcs
- Charge time: up to 12 hours
- Sockets: input IEC C14, outputs: Schuko EU type x 1 pc, IEC C13 x 6 pcs
- Operating conditions: 0°C~40°C, at humidity 10~90%RH non condensing
- Noise: < 45 dB (at 1 meter distance)
- Power: 3000 VA (2400 W)
- Dimensions: 440 x 410 x 132 mm
- Product weight: 28.1 kg













This product is tested and complies with the essential requirements of the laws of member states concerning LVD(2006/95/EC), EMC(2004/108/EC). The CE declaration can be found under <u>www.gembird.eu</u>

Dieses Produkt wurde getestet und stimmt mit den grundlegenden Anforderungen der Richtlinie LVD(2006/95/EC), EMC(2004/108/EC) überein. Die Konformitätserklärung kann auf unserer Webseite <u>www.gembird.de</u> heruntergeladen werden





EG-UPSRACK-10 EG-UPSRACK-12 EG-UPSRACK-13

| Waste disposal:                                                                                                                                                                                                                                                                                                                                                 | Entsorgungshinweise:                                                                                                                                                                                                                                                                                                                       |
|---------------------------------------------------------------