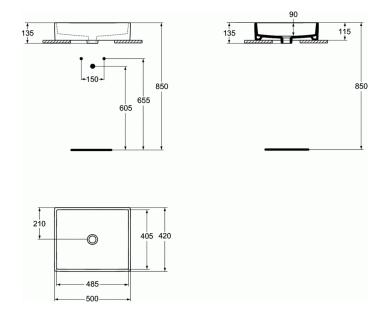

### Vessel basin 50 cm

Without tap hole and without overflow Rear wall of the basin is glazed (suitable for vessel's installation)

In carton box

EN 14688

Including: Fixation set E009567 and furniture cutting template For instalation with vessel faucet only (extended version) and free waste