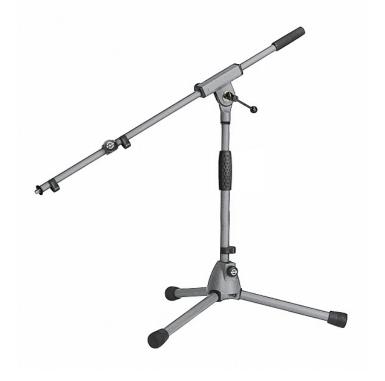

## Microphone stand »Soft-Touch«

## **Data**

| Boom arm           | 2-piece telescopic design                                                                          |
|--------------------|----------------------------------------------------------------------------------------------------|
| Boom arm clamping  | T-bar locking screw                                                                                |
| Boom arm length    | from 425 to 725 mm                                                                                 |
| EAN                | 4016842806102                                                                                      |
| Height             | from 425 to 645 mm                                                                                 |
| Height adjustment  | clutch                                                                                             |
| Leg construction   | socket with foldable legs                                                                          |
| Material           | steel                                                                                              |
| Rod combination    | 2-piece folding design                                                                             |
| Size when folded   | 115 x 85 x 580 mm                                                                                  |
| Special features   | low-level microphone stand;<br>zinc die-cast base;<br>gray powder coating;<br>low light reflection |
| Threaded connector | 3/8"                                                                                               |
| Туре               | gray                                                                                               |
| Weight             | 2.06 kg                                                                                            |

Low-level, telescopic stand with foldable legs. Comes with 2-piece boom arm. Attractive gray Soft-Touch powder coating.