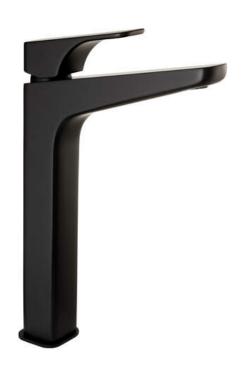

## ніасунт Washbasin tap tall

Product code: BQH\_N20N

Color: black

**EAN:** 05907650811060 Warranty [years]: 7

| Mixer                    |                      |
|--------------------------|----------------------|
| Finish:                  | nero                 |
| Mixer type:              | single-handle, mixer |
| Installation method:     | standing             |
| Total mixer height [mm]: | 318                  |
| Flow class [l/min]:      | Z ≤ 9 (4 - 9)        |
| Acoustic group [dB]:     | I (x ≤ 20)           |
| Mixer cartridge          |                      |
| Ceramic cartridge size:  | 35 mm                |
|                          |                      |
| spouts                   |                      |
| Spout type:              | still                |
| Material:                | brass                |
| aerators                 |                      |
| Aerator type:            | swivel, honeycomb    |
| Aerator size:            | M24                  |
| Connecting hoses         |                      |
| Length [mm]:             | 450                  |
|                          |                      |
| Installation thread:     | 3/8"                 |
| Connection thread:       | M10                  |
|                          |                      |