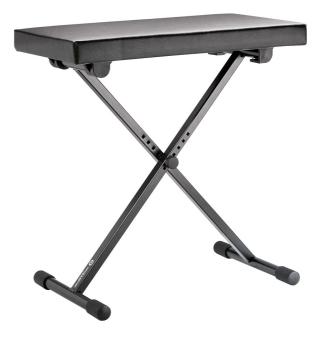

## 14065 Keyboard bench

## Data

| Height            | from 405 to 600 mm                                                                                         |
|-------------------|------------------------------------------------------------------------------------------------------------|
| Height adjustment | inserted screw                                                                                             |
| Material          | steel                                                                                                      |
| Seat              | imitation leather seat, size 540 x 300 mm                                                                  |
| Special features  | adjustable end cap to stabilize the bench on<br>uneven surfaces;<br>br/><br>collapsible for easy transport |
| Туре              | black imitation leather                                                                                    |
| Weight            | 4.88 kg                                                                                                    |

Comfortable keyboard bench with high quality black imitation leather or wear-resistant black fabric seat 540 x 300 mm, height-adjustable, wobble-free design, collapsible for easy transport.