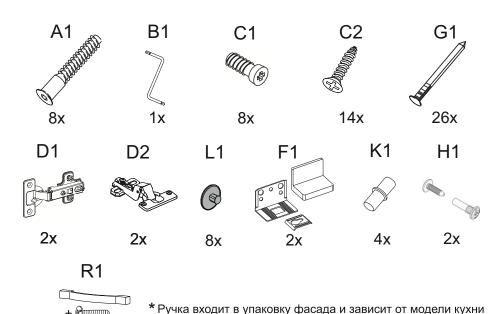

| Деталь/Detail |                                           | ПТ 400/2 ES 400/2 |          |           |
|---------------|-------------------------------------------|-------------------|----------|-----------|
|               |                                           | Размер            | Кол-во   | Материал  |
|               |                                           | Size              | Quantity | Material  |
| 1             | Боковина/Sidewall                         | 700x280           | 1        | ЛДСП/LCB  |
| 2             | Боковина/Sidewall                         | 700x152           | 1        | ЛДСП/LCB  |
| 3             | Полка горизонтальная/<br>Horizontal shelf | 368x280           | 2        | лдсп/ьсв  |
| 4             | Полка / Shelf                             | 368x280           | 1        | ЛДСП/LCB  |
| 5             | Задняя стенка/Rear wall                   | 695x396           | 1        | ЛДВП/LFB  |
| 6             | Фасад/Facede                              | 698x210           | 2        | ЛМДФ/LFDF |