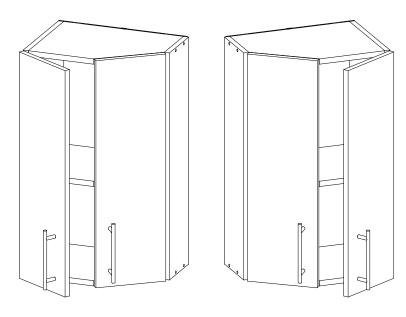

# Корпус кухни универсальный

# Universal kitchen enclosure

Кухонный модуль Полка торцевая ПТ 400/2 Размеры с фасадом (В×Ш×Г) 700х400х300

Kitchen module End shelf ES 400/2 Dimensions with facade (H×W×D) 700x400x300

The handle is included in the packaging of the facade and depends on the model of the kitchen

# $\Pi T 400/2$