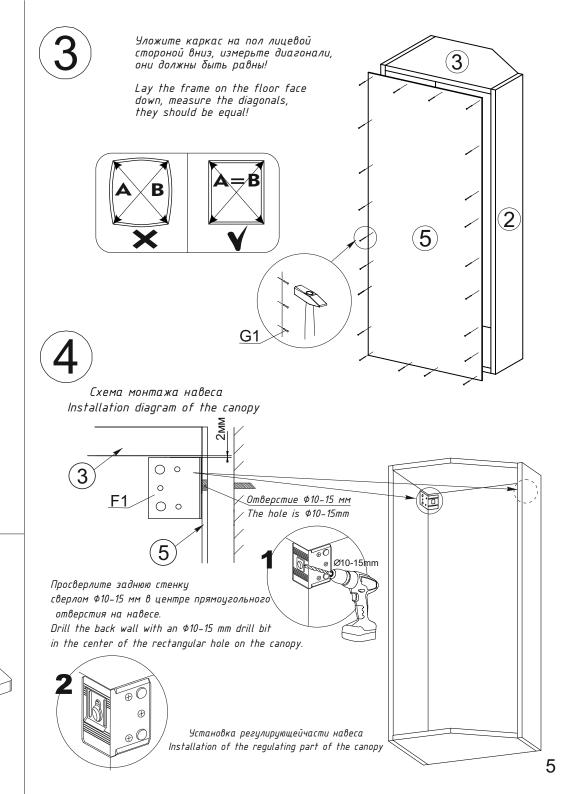

После сборки корпуса, прежде чем закрепить задние стенки из ЛДВП необходимо измерить диагонали короба и, в случае расхождения, следует их выровнять, для того, чтобы в дальнейшем не нарушить геометрию готового изделия.

After assembling the housing, before fixing the rear walls of the HDL, it is necessary to measure the diagonals of the box and, in case of a discrepancy, they should be aligned so as not to disturb the geometry of the finished product in the future.

# ВНИМАНИЕ!!!!

В комплект фурнитуры входит навес с заглушкой для крепления модуля к стене.

Производитель не комплектует дюбелями и шурупами,

так как материал стен различен.

Обратитесь в специализированный магазин.

The set of accessories includes a canopy with a plug for attaching the module to the wall.

The manufacturer does not complete with dowels and screws,

since the material of the walls is different.

Contact a specialized store.