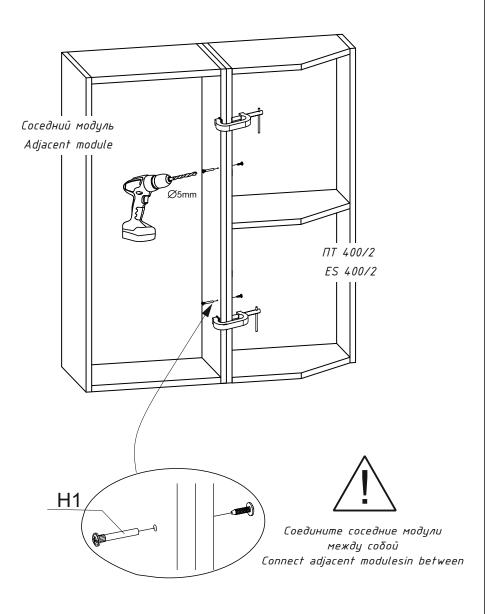

сборки элементов желательно воспользоваться помошью квалифицированных специалистов.

Работы проводите на жесткой ровной поверхности. Во избежание появления царапин, укройте ее мягким подстилочным материалом, в качестве которого можно использовать упаковку. Для работы вам понадобится евроключ (имеется в комплекте), крестовая отвертка, шуруповерт или дрель, молоток, сверло по дереву диаметром 5мм.

To assemble the elements, it is advisable to use the help of qualified specialists.

Work on a hard, level surface. To avoid scratches, cover it with a soft litter material, which can be used as packaging. To work, you will need a euro key (included), a Phillips screwdriver, screwdriver or drill, hammer, wood drill 5mm.