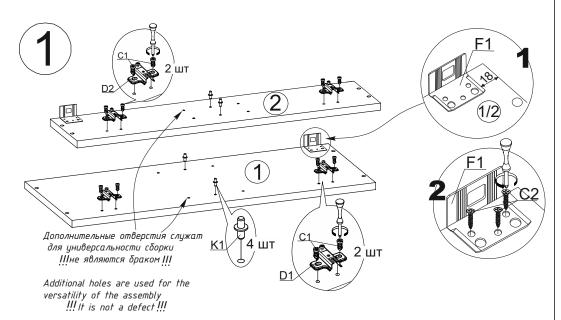

сборки элементов желательно воспользоваться помошью квалифицированных специалистов.

Работы проводите на жесткой ровной поверхности. Во избежание появления царапин, укройте ее мягким подстилочным материалом, в качестве которого можно использовать упаковку. Для работы вам понадобится евроключ (имеется в комплекте), крестовая отвертка, шуруповерт или дрель, молоток, сверло по дереву диаметром 5мм.

To assemble the elements, it is advisable to use the help of qualified specialists.

Work on a hard, level surface. To avoid scratches, cover it with a soft litter material, which can be used as packaging. To work, you will need a euro key (included), a Phillips screwdriver, screwdriver or drill, hammer, wood drill 5mm.