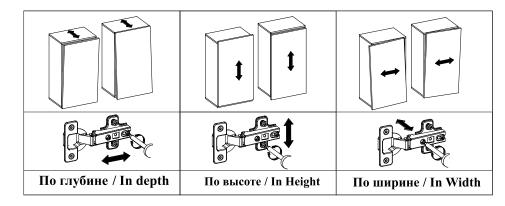

rvice life of the case furniture and help you to avoid problems during operation.



#### Marking label

Universal kitchen cabinet ES 400/2 The product complies with GOST (state standard) 16371-2014 "Furniture. General specifications" Service life: 5 years

Warranty period: 24 months

# $\Pi T 400/2$



# ВНИМАНИЕ!!!!

В комплект фурнитуры входит навес с заглушкой для крепления модуля к стене.

Производитель не комплектует дюбелями и шурупами,

так как материал стен различен.

Обратитесь в специализированный магазин.

The set of accessories includes a canopy with a plug for attaching the module to the wall.

The manufacturer does not complete with dowels and screws,

since the material of the walls is different.

Contact a specialized store.







Регулировка петель/Sash loop adjustment