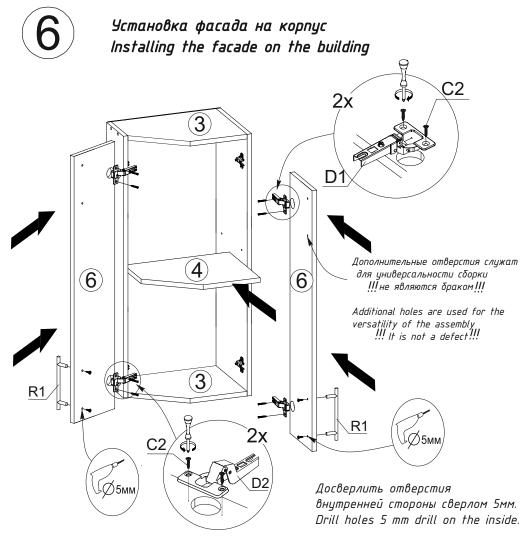

#### Marking label

Universal kitchen cabinet ES 400/2 The product complies with GOST (state standard) 16371-2014 "Furniture. General specifications" Service life: 5 years Warranty period: 24 months

Перед сборкой внимательно ознакомьтесь с данной инструкцией, проверьте комплектность деталей и фурнитуры. При обнаружении детали с очевидным браком, вам необходимо сфотографировать ее в упаковке до установки на изделие. В случае отсутствия комплектующей, ее необходимо указать на схеме сборки. Кроме того просим вас не выбрасывать картонную упаковку изделия с этикеткой до окончания сборки, так как для удовлетворения вашей претензии изготовителю понадобиться фото упаковки и данные с этикетки (номер партии изделия, дата упаковки и прочее). При невыполнении вышеуказанных требований производитель вправе отказать вам в удовлетворении претензии.

сборки элементов желательно воспользоваться помошью квалифицированных специалистов.

Работы проводите на жесткой ровной поверхности. Во избежание появления царапин, укройте ее мягким подстилочным материалом, в качестве которого можно использовать упаковку. Для работы вам понадобится евроключ (имеется в комплекте), крестовая отвертка, шуруповерт или дрель, молоток, сверло по дереву диаметром 5мм.

После сборки корпуса, прежде чем закрепить задние стенки из ЛДВП необходимо измерить диагонали короба и, в случае расхождения, следует их выровнять, для того, чтобы в дальнейшем не нарушить геометрию готового изделия.

Before assembly, carefully read this manual, check the completeness of parts and accessories. If you find a part with an obvious defect, you need to photograph it in the package before installing it on the product. In the absence of a component, it must be indicated on the assembly diagram. In addition, we ask you not to throw away the cardboard packaging of the product with the label until the end of the assembly, since in order to satisfy your claim the manufacturer will need a photo of the package and information from the label (batch number of the product, date of packaging, etc.). If the above requirements are not met, the manufacturer has the right to refuse to satisfy the claim.

To assemble the elements, it is advisable to use the help of qualified specialists.

Work on a hard, level surface. To avoid scratches, cover it with a soft litter material, which can be used as packaging. To work, you will need a euro key (included), a Phillips screwdriver, screwdriver or drill, hammer, wood drill 5mm.

After assembling the housing, before fixing the rear walls of the HDL, it is necessary to measure the diagonals of the box and, in case of a discrepancy, they should be aligned so as not to disturb the geometry of the finished product in the future.