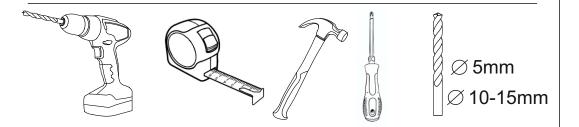

сборки элементов желательно воспользоваться помошью квалифицированных специалистов.

Работы проводите на жесткой ровной поверхности. Во избежание появления царапин, укройте ее мягким подстилочным материалом, в качестве которого можно использовать упаковку. Для работы вам понадобится евроключ (имеется в комплекте), крестовая отвертка, шуруповерт или дрель, молоток, сверло по дереву диаметром 5мм.

To assemble the elements, it is advisable to use the help of qualified specialists.

Work on a hard, level surface. To avoid scratches, cover it with a soft litter material, which can be used as packaging. To work, you will need a euro key (included), a Phillips screwdriver, screwdriver or drill, hammer, wood drill 5mm.