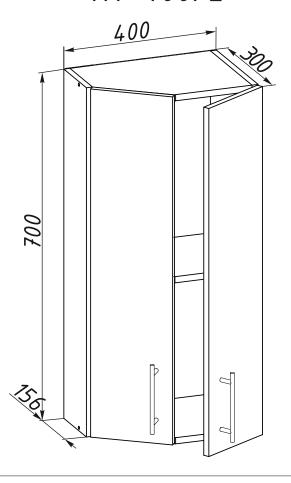

# Universal kitchen enclosure

Кухонный модуль Полка торцевая ПТ 400/2 Размеры с фасадом (В×Ш×Г) 700х400х300

Kitchen module End shelf ES 400/2 Dimensions with facade (H×W×D) 700x400x300

The handle is included in the packaging of the facade and depends on the model of the kitchen

| Деталь/Detail |                                           | ПТ 400/2 ES 400/2 |          |           |
|---------------|-------------------------------------------|-------------------|----------|-----------|
|               |                                           | Размер            | Кол-во   | Материал  |
|               |                                           | Size              | Quantity | Material  |
| 1             | Боковина/Sidewall                         | 700x280           | 1        | ЛДСП/LCB  |
| 2             | Боковина/Sidewall                         | 700x152           | 1        | ЛДСП/LCB  |
| 3             | Полка горизонтальная/<br>Horizontal shelf | 368x280           | 2        | лдсп/ьсв  |
| 4             | Полка / Shelf                             | 368x280           | 1        | ЛДСП/LCB  |
| 5             | Задняя стенка/Rear wall                   | 695x396           | 1        | ЛДВП/LFB  |
| 6             | Фасад/Facede                              | 698x210           | 2        | ЛМДФ/LFDF |