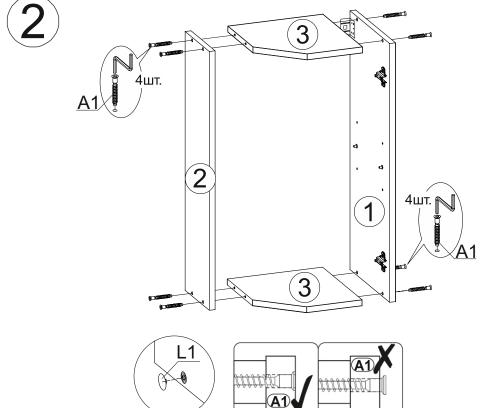

сборки элементов желательно воспользоваться помошью квалифицированных специалистов.

Работы проводите на жесткой ровной поверхности. Во избежание появления царапин, укройте ее мягким подстилочным материалом, в качестве которого можно использовать упаковку. Для работы вам понадобится евроключ (имеется в комплекте), крестовая отвертка, шуруповерт или дрель, молоток, сверло по дереву диаметром 5мм.

To assemble the elements, it is advisable to use the help of qualified specialists.

Work on a hard, level surface. To avoid scratches, cover it with a soft litter material, which can be used as packaging. To work, you will need a euro key (included), a Phillips screwdriver, screwdriver or drill, hammer, wood drill 5mm.