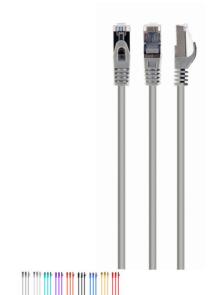

# S/FTP Cat. 6A LSZH patch cord, grey, 2 m

PP6A-LSZHCU-2M

- Perfect connection
- Dual shielded for a reliable connection
- Low Smoke Zero Halogen (LSZH) jacket
- Gold plated contacts

### **Features**

- Patch cord with foil shielded pairs and braided cable, CAT 6A
- Gold plated contacts
- Low Smoke Zero Halogen (LSZH) jacket
- Molded strain reliefs
- Snagless boots

## **Specifications**

Patch cord category 6A SSTP (shielded) Length: according to the item Structure: AWG 27 (7 x 0.135 mm wire), COPPER FM-PE insulation of the wire: 1.0 mm With LDPE filler With polyester tape With aluminum foil Drain hose: not used With Braid: 16 x 4/0.12mm Outer insulation: 5.8 mm Color: according to the item Operation up to 250 MHz