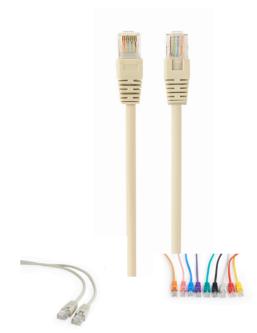

# CAT5e UTP Patch cord, grey, 15 m

PP12-15M

- Perfect connection
- For a reliable connection
- Gold plated contacts

### **Features**

- Unshielded patch cord, 8P8C
- 50u" gold plated contacts
- Molded strain reliefs

## **Specifications**

Patch cord Enhanced category 5 UTP (unshielded) Length: according to the item Structure: AWG 26 (7 0.15 mm wire), CCA HDPE insulation of the wire: 0.81 mm With LDPE filler: not used With polyester tape: not used With aluminum foil: not used Drain hose: not used Braid: not used PVC outer insulation: 5.0 mm Color: according to the item Operation up to 100 MHz