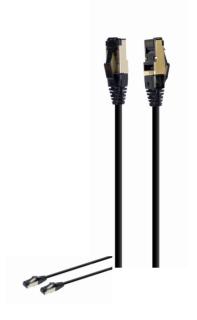

# S/FTP Cat. 8 LSZH patch cord, black, 5 m

### PP8-LSZHCU-BK-5M

- Perfect connection
- Dual shielded for a reliable connection
- Low Smoke Zero Halogen (LSZH) jacket
- Gold plated connectors and contacts

#### **Features**

- Patch cord with foil shielded pairs and braided cable, CAT 8
- Gold plated connectors and contacts
- Low Smoke Zero Halogen (LSZH) jacket
- Molded strain reliefs
- Snagless boots