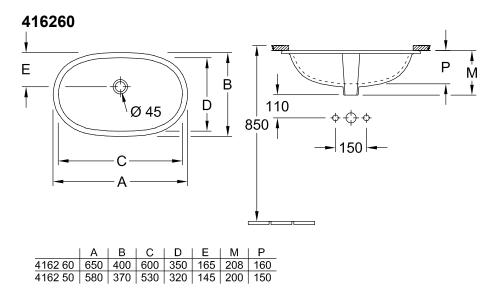

#### 1. POSITION

|  | Madel                         | 440000                                                                                                                                                                                                                                                                                                                                                                        |
|--|-------------------------------|-------------------------------------------------------------------------------------------------------------------------------------------------------------------------------------------------------------------------------------------------------------------------------------------------------------------------------------------------------------------------------|
|  | Model                         | 416260                                                                                                                                                                                                                                                                                                                                                                        |
|  | Width                         | 600 mm                                                                                                                                                                                                                                                                                                                                                                        |
|  | Depth                         | 350 mm                                                                                                                                                                                                                                                                                                                                                                        |
|  | Weight                        | 8,7 kg                                                                                                                                                                                                                                                                                                                                                                        |
|  | Description                   | Sanitary porcelain<br>the hole for the washbasin can only<br>be cut out using the original<br>washbasin because tolerances of<br>several millimetres are possible,<br>installation possible in natural stone<br>and laminate countertops<br>fastening set included                                                                                                            |
|  | Tap fitting / Tap hole remark | without tap hole area                                                                                                                                                                                                                                                                                                                                                         |
|  | Overflow remark               | with overflow                                                                                                                                                                                                                                                                                                                                                                 |
|  | Material                      | Sanitary porcelain                                                                                                                                                                                                                                                                                                                                                            |
|  | Specification texts           | O.novo; Undercounter washbasin;<br>Sanitary porcelain; Size: 600 x 350<br>mm; Oval; without tap hole area;<br>with overflow; the hole for the<br>washbasin can only be cut out<br>using the original washbasin<br>because tolerances of several<br>millimetres are possible, installation<br>possible in natural stone and<br>laminate countertops; fastening set<br>included |

## TECHNICAL DRAWINGS