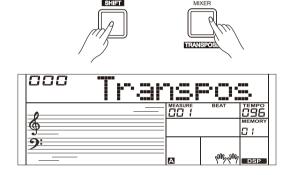

### **Transpose**

- Press and hold the [SHIFT] button and then press the [TRANSPOSE] button to enter the transpose menu. The LCD displays "xxx Transpos."
- **2.** Use [v] / [^] button or data dial to change transpose value, adjustable range:-12—+12, the default value is: 0.