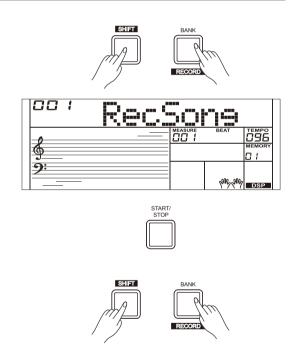

### **Prepare for Recording**

- Before you start recording, you need to select a user song to which your recording will be saved.
- 2. Press and hold the [SHIFT] button and then press the [RECORD] button to select a user song, the "REC" icon lights up. The LCD displays "XXX No File!", if you have selected a user song with no record data or the LCD displays "XXX RecSong", if you have selected a user song with record data.

  You can use [v] / [^] button or data dial to select a user song you want.
- **3.** Press and hold the [SHIFT] button and then press the [RECORD] button to enter the recording standby mode, the REC icon starts flashing. Now you can set the desired voice, style etc. for the recording.
- **4.** In the recording standby mode, press and hold the [SHIFT] button and then press the [RECORD] button to exit the record mode.

### **Start Recording**

- 1. In the recording standby mode, press the [START/STOP] button to start recording. The four beats and measures start counting. You can stop style playback by pressing the [START/STOP] button.
- Or you can play the keyboard to start recording. When the A.B.C. is ON, play any key in left hand section to start the accompaniment. When the A.B.C is OFF, press the [START/STOP] button to start accompaniment.

### Manually Stop Recording

Press and hold the [SHIFT] button and then press the [RECORD] button to stop recording. The "REC" icon, beat count and record icon will light off.