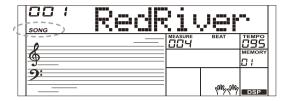

# **Playing Songs**

This instrument has featured a variety of preset songs.

- **1.** Press the [SONG] button. Enter the song mode. It will play all songs circularly.
- 2. Select a song.
  Use the data dial, the numeric buttons or the [v] / [^] button to select the song you want to play.
- 3. Press the [ •/" ] button.
  It will stop the song playback. Press the button again, it will play the current song repeatedly.
- **4.** When the playback stops, press the [STYLE] or [VOICE] button to exit song mode.

### Listen to the songs

- 1. Press the [SONG] button to enter the song mode.
- 2. Use the [v] / [^] button to select a song.
- **3.** During song playback, press [ ►/|| ] to pause the playback. When song playback is paused, press the [ ►/|| ] button again, it will continue the playback.
- 4. When the song stops, press the [STYLE] button to exit the song mode.