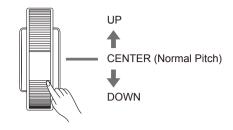

### Pitch Bend

Use the pitch bend wheel to bend notes up (roll the wheel away from you) or down (roll the wheel toward you) while playing the keyboard. The pitch bend wheel is self-centering and will automatically return to normal pitch when released.

With the pitch bend wheel, you can easily imitate the pitch bend effect of the guitar, violin, saxophone or other instruments, making your performance more vivid.