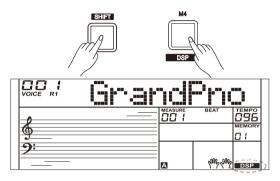

# DSP

The DSP simulates sounds in the real environment. With the DSP effect, you can add ambiance and depth to your performance in a variety of ways.

- Press and hold the [SHIFT] button and then press the [DSP] button to set the DSP effect on. The DSP indicator lights up on LCD. The DSP effect is automatically activated when turning on the instrument.
- 2. Press and hold the [SHIFT] button and then press the [DSP] button again to turn DSP effect off.