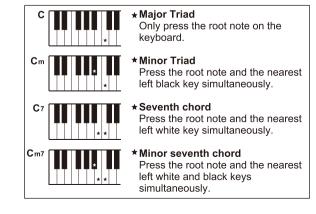

### Single Finger

Single finger type not only can detect single finger but also can detect multi finger. And the single finger makes it easily to play chords through only one, two or three keys. Including major, minor, seventh, and minor seventh chord. Refer to relevant picture on the right for details.

**Diminished Triad Augmented Triad** 

Root Position First Inversion Second Inversion