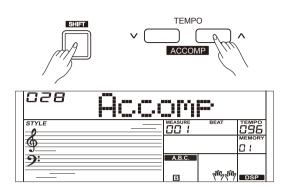

### Accompaniment Volume Control

The function will adjust the accompaniment volume, so as to keep an appropriate balance between the accompaniment volume and the voice volume.

- Press and hold the [SHIFT] button, and then use the ACCOMP [v] /
   [^] button to set accompaniment volume, adjustable range:
   0~32, the LCD displays current accompaniment volume level.
- 2. Press and hold the [SHIFT] button and then press the ACCOMP [v] / [^] for a while to quickly adjust the volume value.
- 3. When LCD displays the volume level, pressing [SHIFT] and then pressing the ACCOMP [v] and [^] simultaneously will reset to the default volume. Pressing [SHIFT] and then pressing ACCOMP [v] and [^] simultaneously again will mute the accomp volume. The LCD will display "000". Repeat this operation to unmute the volume.