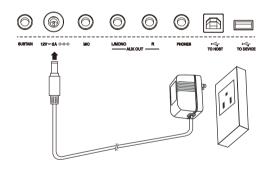

### **Rear Panel**

- 34. SUSTAIN jack (P.18)
  Connect a sustain pedal.
- **35. DC 12V jack**Connect the DC 12 V power adaptor .
- **36. MIC jack**Connect to a microphone.
- **37. AUX OUT jack**Connect external audio equipment.

- **38. PHONES jack**Connect a pair of headphones.
- **39. USB Host jack**Connect to a computer.
- **40. USB Device jack**Connect a USB flash drive.

### **Using Power Adaptor**

- 1. Connect the adaptor to the DC 12V jack of this instrument.
- 2. Plug the adaptor into an AC outlet.
- **3.** Press the POWER SWITCH, the LCD screen is lit, which indicates the instrument is powered on.
- **4.** If you are ready to turn off the instrument, press the POWER SWITCH again.

### **Connecting an Audio Equipment**

The rear-panel AUX OUT jacks deliver the output of the instrument to an external audio equipment such as a keyboard amplifier, a stereo sound system, a mixing console, or a tape recorder.

Use the R and L/MONO outputs for stereo output or just the L/MONO output for mono output.

Use an audio cable to connect the AUX OUT jack of the instrument to the AUX IN jack of the external audio equipment.

### **Connect a Microphone**

Before connecting or disconnecting a microphone, please set the master volume to minimum level. Plug the microphone into the MIC jack, then adjust the master volume to an appropriate level.