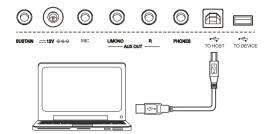

### **Rear Panel**

- 34. SUSTAIN jack (P.18)
  Connect a sustain pedal.
- **35. DC 12V jack**Connect the DC 12 V power adaptor .
- **36. MIC jack**Connect to a microphone.
- **37. AUX OUT jack**Connect external audio equipment.

- **38. PHONES jack**Connect a pair of headphones.
- **39. USB Host jack**Connect to a computer.
- **40. USB Device jack**Connect a USB flash drive.

### **Connecting a Computer**

The instrument receives and transmits MIDI messages via the USB port. Use a USB cable to connect the instrument to a computer.