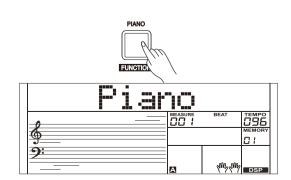

# **Piano Mode**

This function is to set the voice of the whole keyboard to piano instantly.

- 1. Press the [PIANO] button to enter or exit piano mode.
- **2.** In piano mode, the accompaniment control is the same as in other mode. The accompaniment only plays the rhythm part.

### Note:

In piano mode, you can enter the mixer menu and the function menu. In piano mode, the A.B.C. is automatically turned off.

The instrument has a variety of songs.