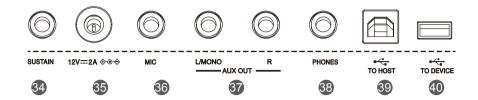

### **Rear Panel**

- 34. SUSTAIN jack (P.18)
  Connect a sustain pedal.
- **35. DC 12V jack**Connect the DC 12 V power adaptor .
- **36. MIC jack**Connect to a microphone.
- **37. AUX OUT jack**Connect external audio equipment.

- **38. PHONES jack**Connect a pair of headphones.
- **39. USB Host jack**Connect to a computer.
- **40. USB Device jack**Connect a USB flash drive.