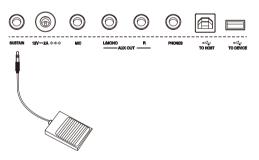

### Connecting a Footswitch

An optional footswitch can be plugged into the sustain jack, and you can assign different functions to the pedal in the Function Menu. If you select the sustain pedal, when you step on the pedal, all notes you play on the keyboard will have a longer sustain. (Refer to the Function Menu for details)

### **Rear Panel**

- 34. SUSTAIN jack (P.18)
  Connect a sustain pedal.
- **35. DC 12V jack**Connect the DC 12 V power adaptor .
- **36. MIC jack**Connect to a microphone.
- **37. AUX OUT jack**Connect external audio equipment.