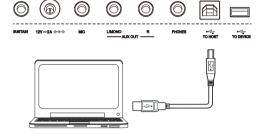

### **Connecting a Computer**

The instrument receives and transmits MIDI messages via the USB port. Use a USB cable to connect the instrument to a computer.

### Note:

We recommend you to use a USB2.0 interface when connecting the instrument to a computer.