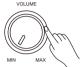

### **Adjust the Master Volume**

Rotate the [VOLUME] knob clockwise to increase the master volume or counter-clockwise to decrease it. Adjust to set the desired volume level.