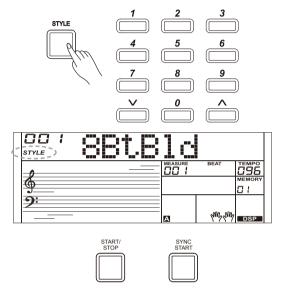

# **Playing Styles**

- Press the [STYLE] button.
   Enter the Style Mode. The LCD displays the current default style name and number.
- 2. Select a Style.
  Use the data dial, the numeric buttons or the [v] / [^] button to select the style you want to play.
- 3. Play the Style. Press the [START/STOP] button to start playing the rhythm. Or you can press the [SYNC START] button, then press a key to start the rhythm.

# Play Auto Accompaniment (rhythm track only)

1. Press [STYLE] button.

Enter the style mode. The "STYLE" icon on the LCD will light up. The LCD displays the name and number of the current style.

2. Select a style.

Use the data dial, the numeric buttons or the  $[\lor]$  /  $[\land]$  button to select a style you want to play.

3. Start playing a style.

Press the [START/STOP] button to start the rhythm tracks of the auto accompaniment. Also you can press [SYNC START] and then play any key to start the rhythm tracks of the auto accompaniment.