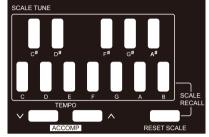

# **Scale Tune**

### Scale Tune mode

The [MP3 PAD] button is used for turning on the MP3 PAD mode. The MP3 PAD On/Off status can be memorized when power is turned off, and be recalled when power is turned on again.

The factory default status is "OFF"; scale tune is available.

### 1. Scale Tune buttons

[C], [C#], [D], [D#], [E], [F], [F#], [G], [G#], [A], [A#], [B] In Scale Tune mode, press one of the Scale Tune buttons [C]-[B] to turn the selected scale on or off. When a scale is in use, the corresponding pitch will decrease 1/2 semitone, and the related LED will be lit. When switched off, the related pitch will return to normal and the corresponding LED will be turned off.

### 2. Reset the scale

Press the [SHIFT]+ [RESET SCALE] button, all Scale Tune buttons will be turned off.

### 3. Scale fine tune

Press and hold one of the Scale Tune buttons to enter edit mode, then use the data dial or [V] /  $[\Lambda]$  button to edit the selected scale. For example, press and hold [C#], the LCD will show "-50 SCALE: C#". Use the data dial to adjust the value, from -50 to 50.

### 4. Recall / Store a scale

Press and hold [RESET SCALE], then press one of the Scale Tune buttons to recall the scale settings saved in that button. Press and hold [STORE], then press one of the Scale Tune buttons to save the scale settings to that button.