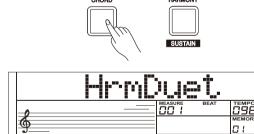

### **Harmony Type**

- 1. In the function menu, use the data dial to select "HrmDuet".
- **2.** Use the [v] / [^] buttons to select a harmony type.

Detailed harmony types:

| No. | LCD Display | Harmony Type |
|-----|-------------|--------------|
| 1   | HrmDuet     | Duet         |
| 2   | HrmTrio     | Trio         |
| 3   | HrmOctv     | Octave       |
| 4   | Hrm1+5      | 1+5          |
| 5   | HrmCtDut    | Country Duet |
| 6   | HrmBlock    | Block        |
| 7   | Hrm4Cls1    | 4 Close 1    |
| 8   | Hrm4Cls2    | 4 Close 2    |
| 9   | Hrm4Open    | 4 Open       |