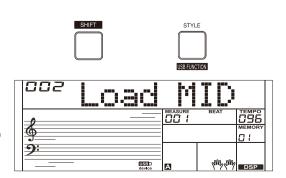

### Load a user song from USB Flash Drive

- **1.** Press and hold [SHIFT], then press the [USB FUNCTION] button to enter USB menu. Use the data dial to select "Load MID".
- 2. Press [^]. The LCD will show all MIDI files (\*.mid) under the root directory. Use the data dial to select one.
- 3. Press [^] button. The LCD will show the user songs on the instrument. Use the data dial to select a user song. If the selected user song has data, the LCD will prompt "00X RecSong"; or the LCD will will prompt "No File!" if the user song is blank.

### **Connecting USB Flash Drive**

- 4. Press [^] button. The LCD will prompt "Load OK!". If the selected user song has data, the LCD will prompt "Cover?" Press [^] to confirm loading or press [v] to cancel.
- 5. After loading, the LCD will return to USB menu.

### Note:

This operation will overwrite the previous user song on the instrument.