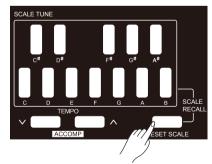

### 1. Scale Tune buttons

[C], [C#], [D], [D#], [E], [F], [F#], [G], [G#], [A], [A#], [B] In Scale Tune mode, press one of the Scale Tune buttons [C]-[B] to turn the selected scale on or off. When a scale is in use, the corresponding pitch will decrease 1/2 semitone, and the related LED will be lit. When switched off, the related pitch will return to normal and the corresponding LED will be turned off.

### 2. Reset the scale

Press the [SHIFT]+ [RESET SCALE] button, all Scale Tune buttons will be turned off.

### 3. Scale fine tune

Press and hold one of the Scale Tune buttons to enter edit mode, then use the data dial or [V] /  $[\Lambda]$  button to edit the selected scale. For example, press and hold [C#], the LCD will show "-50 SCALE: C#". Use the data dial to adjust the value, from -50 to 50.

### 4. Recall / Store a scale

Press and hold [RESET SCALE], then press one of the Scale Tune buttons to recall the scale settings saved in that button. Press and hold [STORE], then press one of the Scale Tune buttons to save the scale settings to that button.