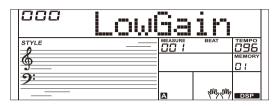

### Detailed mic effects and their ranges:

| No. | Content            | LCD Display  | Range                                   | Default  |
|-----|--------------------|--------------|-----------------------------------------|----------|
| 1   | Mic EQ Low Gain    | XXX LowGain  | -10~+10                                 | 0        |
| 2   | Mic EQ Mid Gain    | XXX MidGain  | -10~+10                                 | 0        |
| 3   | Mic EQ High Gain   | XXX HighGain | -10~+10                                 | 0        |
| 4   | Mic Reverb Type    | XXX MRevXXX  | MRevHal1, MRevHal2, MRevHal3, MRevHal4, | MRevStdH |
|     |                    |              | MRevPnoH, MRevRom1, MRevRom2,           |          |
|     |                    |              | MRevRom3, MRevChrh, MRevGrg, MRevStdH   |          |
| 5   | Mic Reverb Level   | XXX MRevLev  | 0~32                                    | 15       |
| 6   | Mic Chorus Type    | XXX MChrXXX  | MChrChr1, MChrChr2, MChrChr3, MChrChr4, | MChrStd. |
|     |                    |              | MChrGMC1, MChrGMC2, MChrCel1, MChrCel2, |          |
|     |                    |              | MChrSym1, MChrSym2, MChrDoub, MChrStd.  |          |
| 7   | Mic Chorus Level   | XXX MChLevel | 0~32                                    | 0        |
| 8   | Mic Delay Type     | XXX MXXX     | MDelay, MPanDly                         | MDelay   |
| 9   | Mic Delay Time     | XXX MDIyTime | 0~32                                    | 10       |
| 10  | Mic Delay Feedback | XXX MDlyFb   | 0~32                                    | 14       |
| 11  | Mic Delay Level    | XXX MDlyLev  | 0~32                                    | 8        |