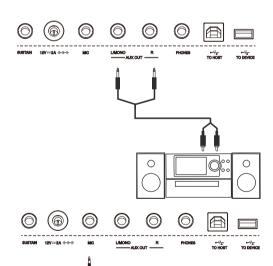

### **Connecting an Audio Equipment**

The rear-panel AUX OUT jacks deliver the output of the instrument to an external audio equipment such as a keyboard amplifier, a stereo sound system, a mixing console, or a tape recorder.

Use the R and L/MONO outputs for stereo output or just the L/MONO output for mono output.

Use an audio cable to connect the AUX OUT jack of the instrument to the AUX IN jack of the external audio equipment.

### **Connect a Microphone**

Before connecting or disconnecting a microphone, please set the master volume to minimum level. Plug the microphone into the MIC jack, then adjust the master volume to an appropriate level.