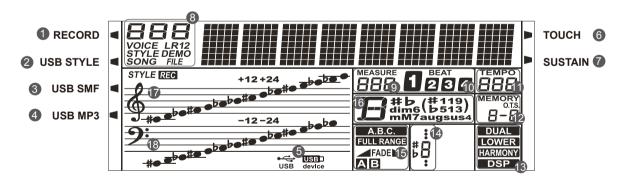

### **LCD**

- 1. RECORD
- 2. USB STYLE
- 3. USB SMF
- 4. USB MP3
- 5. USB CABLE/USB FLASH DRIVE
- 6. TOUCH
- 7. SUSTAIN
- 8. VOICE/ STYLE/ DEMO/ SONG
- 9. MEASURE
- **10. BEAT**

- **11. TEMPO**
- 12. M1-M4/ONE TOUCH SETTING
- 13. DUAL/ LOWER/ HARMONY/ DSP
- 14. NOTE INDICATION
- 15. A.B.C. / FULL RANGE/ FADE/ ACCOMPANIMENT SECTION
- **16. CHORD**
- 17. TREBLE CLEF
- 18. BASS CLEF