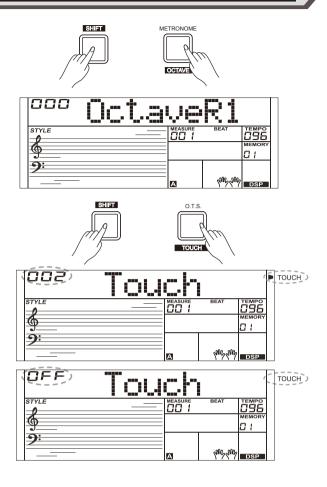

### **Octave**

- Press and hold the [SHIFT] button and then press the [OCTAVE] button to edit the octave setting. The LCD displays "xxx Octave R1/R2/L". Use [v] / [^] button to change the setting.
- Press the [v] and [^] buttons simultaneously to restore default setting: 0.

### **Touch**

The touch function lets you dynamically and expressively controls the level of the voice with your playing strength – just as on an acoustic instrument.

- **1.** Press and hold the [SHIFT] button and then press the [TOUCH] button to enter touch menu. The LCD displays "xxx Touch."
- **2.** Use [v] / [^] button to change touch response level. Default level of touch response is 2.
- **3.** If the value is set to OFF, there will be no touch response to keyboard.