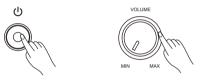

### Turn the Power On/Off

- 1. Make sure the instrument is properly connected to power supply.
- 2. Press POWER SWITCH, the LCD screen is lit, indicating the instrument is powered on.

### **Adjust the Master Volume**

Rotate the [VOLUME] knob clockwise to increase the master volume or counter-clockwise to decrease it. Adjust to set the desired volume level.