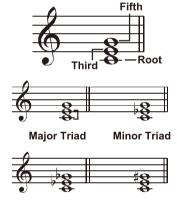

### **Chord Basics**

A chord, in music, is any harmonic set of three or more notes that is heard as if sounding simultaneously. The most frequently encountered chords are triads. A triad is a set of three notes that can be stacked in thirds. When stacked in thirds, the triad's members, from lowest pitched tone to highest, are called: the Root, the Third, and the Fifth.

### **Triad Type**

There are following basic triad types:

| Major Triad | A root with a major third added above and a perfect fifth |
|-------------|-----------------------------------------------------------|
|             | will consist as a "Major Triad."                          |
| Minor Triad | A root with a minor third added above and a perfect fifth |
|             | will consist as a "Minor Triad."                          |
| Augmented   | A root with a major third added above and an              |
| Triad       | augmented fifth will consist as an "Augmented Triad."     |
| Diminished  | A root with a minor third added above and a diminished    |
| Triad       | fifth will consist as a "Diminished Triad."               |