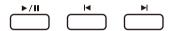

### Listen to the songs

- 1. Press the [SONG] button to enter the song mode.
- 2. Use the [v] / [^] button to select a song.
- **3.** During song playback, press [ ►/|| ] to pause the playback. When song playback is paused, press the [ ►/|| ] button again, it will continue the playback.
- 4. When the song stops, press the [STYLE] button to exit the song mode.

### **Song Control**

During song playback, you can use these buttons to control the playback:

Press the [►/||] button to pause the song.

Press the [ | ◀ ] button to go back the beginning of the song or select a previous song.

Press the [▶|] button to select the next song.