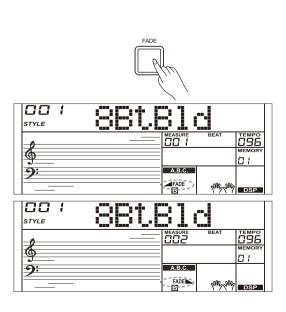

### 1. Fade In

Starting the style with fade in produces a smooth beginning, the volume increases from low to high. Press the [FADE] button when Style playback is stopped. The " FADE" icon will be lighting up, and then flashing with style playing.

### 2. Fade Out

Stopping the style with fade out produces a smooth ending, the volume decreases from high to low. Press the [FADE] button during Style playback. The "FADE ►" icon will be lighting up, and then flashing with style playing.

Fade In/ Out Time The default time is 10 seconds.