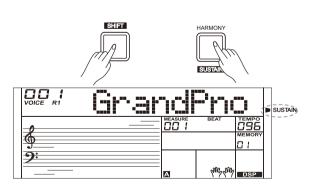

### **Transpose**

- Press and hold the [SHIFT] button and then press the [TRANSPOSE] button to enter the transpose menu. The LCD displays "xxx Transpos."
- **2.** Use [v] / [^] button or data dial to change transpose value, adjustable range:-12—+12, the default value is: 0.

### **Harmony**

The harmony function will automatically add harmony effect to the notes you play in the right-hand section, which gives you a rich and harmonic expression.

- 1. Press the [CHORD] button to turn on the A.B.C. function.
- 2. Press the [HARMONY] button to turn the harmony effect on.
- **3.** Play a chord in the left hand section.
- **4.** As soon as you play in the right hand section, it will automatically add harmony effect to the notes you play.