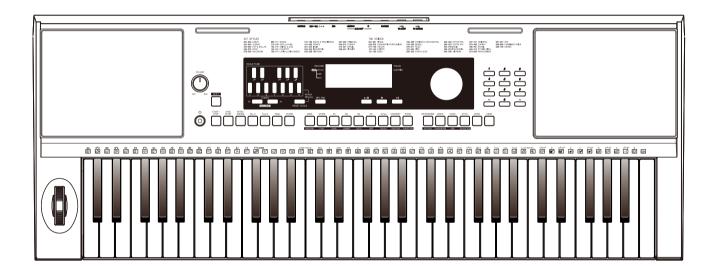

# **Panel & Display Description**

### Front Panel

- 1. [VOLUME] knob (P.08)
  Adjust the master volume.
- 2. POWER SWITCH (P.08)
  Turn the Power on or off.
- 3. [SHIFT] button
  Select the secondary functions of other buttons.
- [MP3 PAD] button (P.31)
   Switch between Scale Tune mode and MP3 PAD mode.
- In Scale Tune Mode
- (P.31)Set the Scale parameters.
- 6. [RESET SCALE] button (P.31) Reset the scale.
- In MP3 PAD Mode
- 4. [MP3 PAD] button (P.32) Select an MP3 to play back.
- **8. [START/STOP] button (P.12)** Start or Stop playing the style.
- 9. [SYNC START] button (P.12) Turn the Sync Start on or off.
- **10. [INTRO/ENDING] button (P.13)** Play the Intro or Ending.
- **11. [FILL A] button (P.13)**Play the fill-in pattern A.
- **12. [FILL B] button (P.13)**Play the fill-in pattern B.
- **13. [FADE] button (P.13)**Turn the fade-in or fade-out function on or off.
- **14. [CHORD] button (P.12)** Enter the chord mode.

- When the [SHIFT] button released 5. TEMPO [v]/[^] button (P.15)
  Adjust the current Tempo.
- **15. [BANK] button (P.26)**Select a memory bank.
- **16. [STORE] button (P.26)**Register the panel settings.
- 17~20. [M1]~[M4] button (P.26)
  Recall a registered panel setting.
- 21. [O.T.S.] button (P.26)

  Turn the One Touch Setting function on or off.
- **22. [HARMONY] button (P.25)**Turn the Harmony effect on or off.
- 23. [PIANO] button (P.28) Enter the Piano Mode.
- **24.** [METRONOME] button (P.24) Turn the metronome on or off.
- 25. [MIXER] button (P.23) Enter the Mixer menu.
- **26. [VOICE] button (P.11)** Enter the Voice mode.
- **27. [STYLE] button (P.12)** Enter the Style mode.
- 28. [SONG] button (P.29) Enter the Song mode.
- **29. [DEMO] button (P.28)** Enter the Demo Mode.

- When the [SHIFT] button pressed 5. ACCOMP [v]/[^] button (P.14)
  Adjust the accompaniment volume.
- **15. [RECORD] button (P.27)** Enter the Recording mode.
- **16. [PLAY] button (P.27)**Play back the recording.
- **17. [DUAL] button (P.11)**Turn the Dual function on or off.
- **18. [LOWER] button (P.11)**Turn the Lower function on or off.
- **19. [DICT.] button (P.29)**Enter the Chord Dictionary.
- 20. [DSP] button (P.25)
  Turn the DSP function on or off.
- 21. [TOUCH] button (P.24)
  Enter the Touch setting menu.
- **22. [SUSTAIN] button (P.24)**Turn the Sustain function on or off.
- 23. [FUNCTION] button (P.16) Enter the Function menu.
- **24. [OCTAVE] button (P.24)**Enter the Octave setting menu.
- **25. [TRANSPOSE] button (P.25)** Enter the Transpose setting menu.
- **26. [USB] button (P.33)**Enter USB flash drive play menu.
- 27. [USB FUNCTION] button (P.33) Enter the USB flash drive function menu.
- 30. LCD Display 32. D
  - Display all parameters and values related to the current operation.
- 31. [SONG CONTORL] button (P.29) [-/II] Play or pause playing a song.
  - [ | Select the previous song.
  - Select the next song.
- **32. DATA DIAL**Adjust the parameter value.
- [v] / [A] and NUMERIC buttons Set parameters value or select the number.