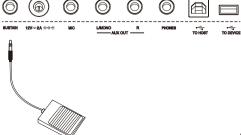

### **Rear Panel**

- 34. SUSTAIN jack (P.18)
  Connect a sustain pedal.
- **35. DC 12V jack**Connect the DC 12 V power adaptor .
- **36. MIC jack**Connect to a microphone.
- **37. AUX OUT jack**Connect external audio equipment.

- **38. PHONES jack**Connect a pair of headphones.
- **39. USB Host jack**Connect to a computer.
- **40. USB Device jack**Connect a USB flash drive.