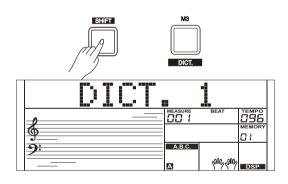

### **DICT. 1 (Chord Learning Mode)**

Press and hold the [SHIFT] button and then press the [DICT.] button to enter the DICT. 1 mode.

The LCD display "DICT. 1", and the A.B.C. is automatically set to on. In DICT. 1 mode, the keys C4–B5 are used to assign the Chord Type, the keys C6–B6 are used to assign the Chord Root. When the Chord Type and Chord Root are confirmed, the chord notes will be shown on display. You will hear the sound if you correctly play the note in the left hand section.