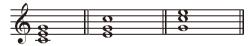

### **Chord Inversion**

We define this chord its root is not in the bass (i.e. the root is not the lowest note) as an inversion chord. When the root is in the bass, we call the chord: root-position chord. If we put the Third and Fifth in the root position, then it forms "Inversion," we call this chord "Inversion Chord." See the following major triad and its inverted chord.