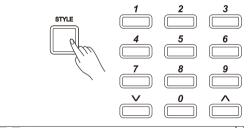

# **Playing Styles**

- Press the [STYLE] button.
   Enter the Style Mode. The LCD displays the current default style name and number.
- 2. Select a Style.
  Use the data dial, the numeric buttons or the [v] / [^] button to select the style you want to play.
- 3. Play the Style. Press the [START/STOP] button to start playing the rhythm. Or you can press the [SYNC START] button, then press a key to start the rhythm.

# Play Auto Accompaniment (rhythm track only)

1. Press [STYLE] button.

Enter the style mode. The "STYLE" icon on the LCD will light up. The LCD displays the name and number of the current style.

2. Select a style.

Use the data dial, the numeric buttons or the  $[\lor]$  /  $[\land]$  button to select a style you want to play.

3. Start playing a style.

Press the [START/STOP] button to start the rhythm tracks of the auto accompaniment. Also you can press [SYNC START] and then play any key to start the rhythm tracks of the auto accompaniment.