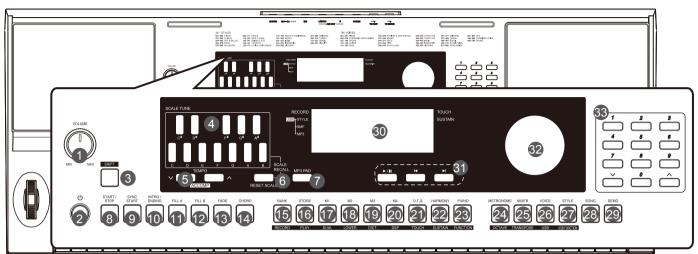

### Front Panel

- 1. [VOLUME] knob (P.08)
  Adjust the master volume.
- 2. POWER SWITCH (P.08)
  Turn the Power on or off.
- 3. [SHIFT] button
  Select the secondary functions of other buttons.
- [MP3 PAD] button (P.31)
   Switch between Scale Tune mode and MP3 PAD mode.
- In Scale Tune Mode
- (P.31)Set the Scale parameters.
- 6. [RESET SCALE] button (P.31) Reset the scale.
- In MP3 PAD Mode
- 4. [MP3 PAD] button (P.32) Select an MP3 to play back.
- **8. [START/STOP] button (P.12)** Start or Stop playing the style.
- 9. [SYNC START] button (P.12) Turn the Sync Start on or off.
- **10. [INTRO/ENDING] button (P.13)** Play the Intro or Ending.
- **11. [FILL A] button (P.13)**Play the fill-in pattern A.
- **12. [FILL B] button (P.13)**Play the fill-in pattern B.
- **13. [FADE] button (P.13)**Turn the fade-in or fade-out function on or off.
- **14. [CHORD] button (P.12)** Enter the chord mode.

- When the [SHIFT] button released 5. TEMPO [v]/[^] button (P.15)
  Adjust the current Tempo.
- **15. [BANK] button (P.26)**Select a memory bank.
- **16. [STORE] button (P.26)**Register the panel settings.
- 17~20. [M1]~[M4] button (P.26)
  Recall a registered panel setting.
- 21. [O.T.S.] button (P.26)

  Turn the One Touch Setting function on or off.
- **22. [HARMONY] button (P.25)**Turn the Harmony effect on or off.
- 23. [PIANO] button (P.28) Enter the Piano Mode.
- **24.** [METRONOME] button (P.24) Turn the metronome on or off.
- 25. [MIXER] button (P.23) Enter the Mixer menu.
- **26. [VOICE] button (P.11)** Enter the Voice mode.
- **27. [STYLE] button (P.12)** Enter the Style mode.
- 28. [SONG] button (P.29) Enter the Song mode.
- **29. [DEMO] button (P.28)** Enter the Demo Mode.

- When the [SHIFT] button pressed 5. ACCOMP [v]/[^] button (P.14)
  Adjust the accompaniment volume.
- **15. [RECORD] button (P.27)** Enter the Recording mode.
- **16. [PLAY] button (P.27)**Play back the recording.
- **17. [DUAL] button (P.11)**Turn the Dual function on or off.
- **18. [LOWER] button (P.11)**Turn the Lower function on or off.
- **19. [DICT.] button (P.29)**Enter the Chord Dictionary.
- 20. [DSP] button (P.25)
  Turn the DSP function on or off.
- 21. [TOUCH] button (P.24)
  Enter the Touch setting menu.
- **22. [SUSTAIN] button (P.24)**Turn the Sustain function on or off.
- 23. [FUNCTION] button (P.16) Enter the Function menu.
- **24. [OCTAVE] button (P.24)**Enter the Octave setting menu.
- **25. [TRANSPOSE] button (P.25)** Enter the Transpose setting menu.
- **26. [USB] button (P.33)**Enter USB flash drive play menu.
- 27. [USB FUNCTION] button (P.33) Enter the USB flash drive function menu.
- 30. LCD Display 32. D
  - Display all parameters and values related to the current operation.
- 31. [SONG CONTORL] button (P.29) [-/II] Play or pause playing a song.
  - [ | Select the previous song.
  - Select the next song.
- **32. DATA DIAL**Adjust the parameter value.
- [v] / [A] and NUMERIC buttons Set parameters value or select the number.

### **Rear Panel**

- 34. SUSTAIN jack (P.18)
  Connect a sustain pedal.
- **35. DC 12V jack**Connect the DC 12 V power adaptor .
- **36. MIC jack**Connect to a microphone.
- **37. AUX OUT jack**Connect external audio equipment.