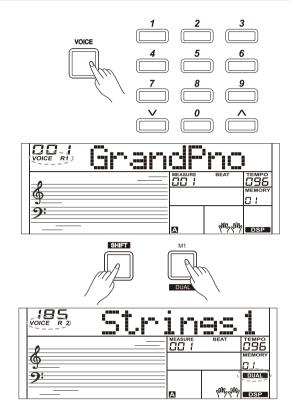

# **Playing Voices**

- Press the [VOICE] button.
   Enter the Voice Mode. The LCD displays the current default voice name and number.
- 2. Select a Voice.
  Use the data dial, the numeric buttons or the [v] / [^] button to select the voice you want to play.
- **3.** Play the Voice. Play the keyboard and enjoy the beautiful voice.

### Selecting a Voice

When power on, the "VOICE R1" icon will light up and the LCD will display the current voice name and number. Use the data dial, the numeric buttons or [v] / [\Lambda] button to select the voice you want to play.

### Playing two voices simultaneously-DUAL

The dual function allows two different voices to be layered together, creating a much richer sound. Turn the function on, you can select a second voice for the dual voice "VOICE R2."

- 1. In idle mode, press and hold the [SHIFT] button and then press the [DUAL] button to turn dual function on. The LCD displays the current voice name and number, "VOICE R 2" and "DUAL" will light up. You can use the data dial, the numeric buttons or [v] / [^] button to select the dual voice you want to play. The default Voice R2 is: String Ensembles.
- Play the keyboard, and then you will hear two different voices layered together. It seems like two different instruments playing at the same time.
- **3.** When dual function is on, press and hold the [SHIFT] button and then press the [DUAL] button, it will turn dual function off.