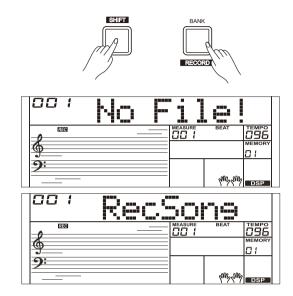

### **Prepare for Recording**

- Before you start recording, you need to select a user song to which your recording will be saved.
- 2. Press and hold the [SHIFT] button and then press the [RECORD] button to select a user song, the "REC" icon lights up. The LCD displays "XXX No File!", if you have selected a user song with no record data or the LCD displays "XXX RecSong", if you have selected a user song with record data.

### **Playback Recording**

- 1. In idle mode, holding down [SHIFT] button and then press the [PLAY] button to enter the selection interface. The LCD displays "XXX No File!", if you have selected a user song with no record data; or the LCD displays "XXX PlaySong", if you have selected a user song with record data, for example, "001 PlaySong". You can use [v] / [A] button or data dial to select a user song you want to playback.
- Press and hold the [SHIFT] button and then press the [PLAY] button to play back the user song.
- **3.** To stop the play back, press and hold the [SHIFT] button and then press the [PLAY] button.