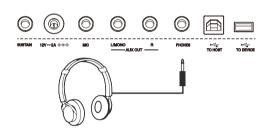

### **Connecting a pair of Headphones**

A standard pair of stereo headphones can be connected to the PHONES jack for private practice or late-night playing. The internal stereo speaker system is automatically shut off when a pair of head phones is plugged into this jack.

### Note:

To avoid the risk of hearing loss, do not listen with headphones at high volume level for a long period of time.