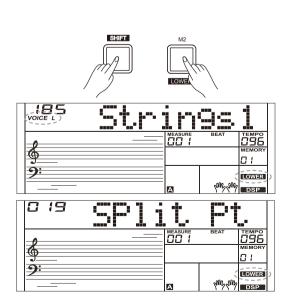

### Playing Different Voices with Both hands-LOWER

The lower function splits the keyboard into the left and the right hand areas, each with a different voice. The left hand voice is the lower voice "VOICE L." The default split point is F#3 (19), however, you can set the split point to any key as required. (Refer to Split Point for more details).

- 1. In idle mode, press and hold the [SHIFT] button and then press the [LOWER] button to turn the lower function on. The LCD displays the left hand voice name and number, and the indicate "VOICE L" and "LOWER."
- 2. You can use the data dial, the numeric buttons or the [v] / [^] button to select the lower voice you want to play. The default Voice L is: String Ensembles.
- **3.** Play the keyboard with both hands and you will hear two different voices.
- 4. When lower function is on, press and hold the [SHIFT] button and then press the [LOWER] button, it will turn lower function off.

### **Split Point**

This function sets the point which separates the entire keyboard to two sections. The left hand section controls the auto bass chord accompaniment when the A.B.C. function is on, or it plays the lower voices when the A.B.C. function is off.

- 1. In the function menu, use the data dial to select "Split Pt".
- **2.** Use the [v] / [^] buttons or press any key on the keyboard to assign the split point.