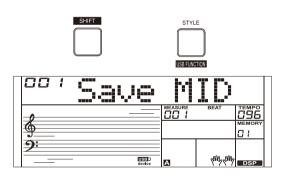

### Save a user song to USB Flash Drive

- **1.** Press and hold [SHIFT], then press the [USB FUNCTION] button to enter USB menu. Use the data dial to select "Save MID".
- **2.** Press [^] to save user songs to the root directory of the USB flash drive. The files will be named as "RecSng XX NUB.MIDI".
- **3.** After saving, the LCD will prompt "Save OK!", then return to USB menu.

### File Name Description:

"RecSng\_XX" is the user song name and number (corresponding to the user songs on the instrument).

"NUB" is the number of the saved song (01~512).