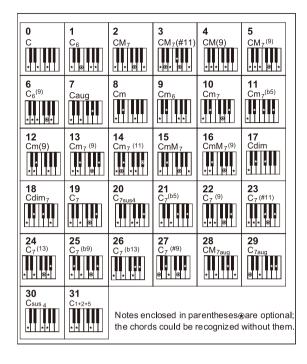

### Multi-finger

Multi-finger allows you to play chords in normal fingering. Try playing the 32 chord types in C scale as listed on the right.

### Note:

In full range mode, the entire keyboard will only recognize chords played in normal fingering.