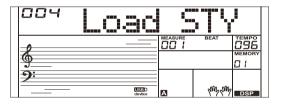

### Load a user style from USB Flash Drive

- Press and hold [SHIFT], then press the [USB FUNCTION] button to enter USB menu. Use the data dial to select "Load STY".
- Press [^]. The LCD will show all style files (\*.sty) under the root directory. Use the data dial to select one.
- 3. Press [^] button. The LCD will show the user styles on the instrument. Use the data dial to select a user style. If the selected user style has data, the LCD will show the file name. Or the LCD will prompt "No File!" if the user style is blank.
- 4. Press [^] button. The LCD will prompt "Load OK!". If the selected user style has data, the LCD will prompt "Cover?" Press [^] to confirm loading or press [v] to cancel.
- 5. After loading, the LCD will return to USB menu.

### Note:

This operation will overwrite the previous user style on the instrument.