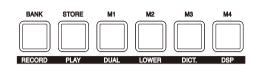

- When the [SHIFT] button pressed 5. ACCOMP [v]/[^] button (P.14)
  Adjust the accompaniment volume.
- **15. [RECORD] button (P.27)** Enter the Recording mode.
- **16. [PLAY] button (P.27)**Play back the recording.
- **17. [DUAL] button (P.11)**Turn the Dual function on or off.
- **18. [LOWER] button (P.11)**Turn the Lower function on or off.
- **19. [DICT.] button (P.29)**Enter the Chord Dictionary.
- 20. [DSP] button (P.25)
  Turn the DSP function on or off.
- 21. [TOUCH] button (P.24)
  Enter the Touch setting menu.
- **22. [SUSTAIN] button (P.24)**Turn the Sustain function on or off.
- 23. [FUNCTION] button (P.16) Enter the Function menu.
- **24. [OCTAVE] button (P.24)**Enter the Octave setting menu.
- **25. [TRANSPOSE] button (P.25)** Enter the Transpose setting menu.
- **26. [USB] button (P.33)**Enter USB flash drive play menu.
- 27. [USB FUNCTION] button (P.33) Enter the USB flash drive function menu.
- 30. LCD Display 32. D
  - Display all parameters and values related to the current operation.
- 31. [SONG CONTORL] button (P.29) [-/II] Play or pause playing a song.
  - [ | Select the previous song.
  - Select the next song.
- **32. DATA DIAL**Adjust the parameter value.
- [v] / [A] and NUMERIC buttons Set parameters value or select the number.

## Record

You can record your performance and save it to a user song.

- Press and hold the [SHIFT] button, and then press the [RECORD] button. Enter the user song selection interface, you can use the data dial or the [v] / [^] button to select a user song to which your recording will be saved.
- 2. Press and hold the [SHIFT] button, and then press the [RECORD] button. Enter the record standby mode, and you can select voice, style or other settings for the recording.
- **3.** Press the [START/STOP] button or play a key on the keyboard to start recording.
- **4.** Press and hold the [SHIFT] button, and then press the [RECORD] button to exit the record mode.
- 5. If you want to play back a recorded song, you can press and hold [SHIFT] button, and then press the [PLAY] button to enter the selection interface. Use the data dial or the [v] / [^] button to select the recorded song you want to play back. Press and hold the [SHIFT] button and then press the [PLAY] button to play back recorded songs.
- 6. While playing back recorded songs, you can press and hold the [SHIFT] button and then press the [PLAY] button to exit the playing back.
- 7. In the selection interface of record playing back, press and hold the [SHIFT] button and then press the [RECORD] button, it displays "Del Sng?", press [^] to delete the song, or [v] to cancel and go back to the selection interface.

### Registering the Panel Setting

- 1. There are 8 memory banks, and each bank has 4 memories (M1–M4).
- **2.** Holding down the [STORE] button, then press one of the memory buttons [M1]–[M4]. Note that new settings will replace the previous memory data.
- Parameters that can be saved to the registration memory:
   Voice: main voice, dual, lower, DSP, mixer.
   Accompaniment: style, tempo, accompaniment on/off.
   Function: touch, some parameters in the function menu.