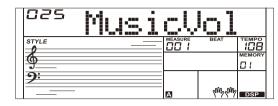

The Mixer function allows you to separately adjust the volume of each track, so as to keep an appropriate volume balance.

- Press the [MIXER] button to enter the mixer function menu, the LCD displays "025 MusicVol" for the initial time when powered on. Next time when you enter the menu, it will show the same option of your last operation.
- **2.** Select a parameter.
  Use the data dial to select a parameter.
- 3. Adjust the volume level.

| Parameter        | LCD Display  | Range |
|------------------|--------------|-------|
| Music volume     | XXX MusicVol | 0–32  |
| Voice R1 volume  | XXX Upper1   | 0–32  |
| Voice R2 volume  | XXX Upper2   | 0–32  |
| Voice L volume   | XXX Lower    | 0–32  |
| Metronome volume | XXX MetroVol | 0-32  |
| Mic volume       | XXX MIC Vol  | 0–32  |
| Percusion volume | XXX Perc     | 0–32  |
| Drum volume      | XXX Drum     | 0–32  |
| Bass volume      | XXX Bass     | 0–32  |
| Accomp1 volume   | XXX Accomp1  | 0-32  |
| Accomp2 volume   | XXX Accomp2  | 0–32  |
| Accomp3 volume   | XXX Accomp3  | 0–32  |
| Accomp4 volume   | XXX Accomp4  | 0–32  |
| Accomp5 volume   | XXX Accomp5  | 0–32  |