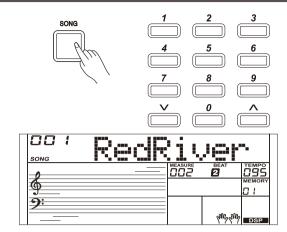

# **Playing Songs**

This instrument has featured a variety of preset songs.

- **1.** Press the [SONG] button. Enter the song mode. It will play all songs circularly.
- 2. Select a song.
  Use the data dial, the numeric buttons or the [v] / [^] button to select the song you want to play.
- 3. Press the [ •/" ] button.
  It will stop the song playback. Press the button again, it will play the current song repeatedly.
- **4.** When the playback stops, press the [STYLE] or [VOICE] button to exit song mode.

### Listen to the songs

- 1. Press the [SONG] button to enter the song mode.
- 2. Use the [v] / [^] button to select a song.
- **3.** During song playback, press [ ►/|| ] to pause the playback. When song playback is paused, press the [ ►/|| ] button again, it will continue the playback.
- 4. When the song stops, press the [STYLE] button to exit the song mode.

### **Song Control**

During song playback, you can use these buttons to control the playback:

Press the [►/||] button to pause the song.

Press the [ | ◀ ] button to go back the beginning of the song or select a previous song.

Press the [▶|] button to select the next song.