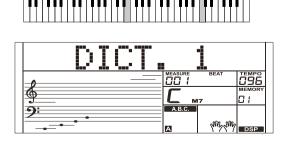

### **DICT. 1 (Chord Learning Mode)**

Press and hold the [SHIFT] button and then press the [DICT.] button to enter the DICT. 1 mode.

The LCD display "DICT. 1", and the A.B.C. is automatically set to on. In DICT. 1 mode, the keys C4–B5 are used to assign the Chord Type, the keys C6–B6 are used to assign the Chord Root. When the Chord Type and Chord Root are confirmed, the chord notes will be shown on display. You will hear the sound if you correctly play the note in the left hand section.

24 Chord Types in the chord dictionary are as follows:

| Note | Root Type | Note | Chord Type | Note | Chord Type |
|------|-----------|------|------------|------|------------|
| C6   | С         | C4   | M          | C5   | 7(b9)      |
| C#6  | C#/Db     | C#4  | M(9)       | C#5  | 7(9)       |
| D6   | D         | D4   | 6          | D5   | 7(#9)      |
| Eb6  | D#/Eb     | Eb4  | mM7        | Eb5  | 7(b13)     |
| E6   | E         | E4   | M7         | E5   | 7(13)      |
| F6   | F         | F4   | m          | F5   | 7(#11)     |
| F#6  | F#/Gb     | F#4  | m(9)       | F#5  | dim7       |
| G6   | G         | G4   | m6         | G5   | dim        |
| Ab6  | G#/Ab     | Ab4  | m7(9)      | Ab5  | 7aug       |
| A6   | Α         | A4   | m7         | A5   | aug        |
| Bb6  | A#/Bb     | Bb4  | m7b5       | Bb5  | 7sus4      |
| B6   | В         | B4   | 7          | B5   | sus4       |