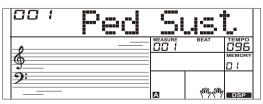

### **Pedal Function**

- 1. In the function menu, use the data dial to select "Ped Sust".
- 2. Use the [v] / [^] buttons to select a pedal function. Refer to P.30-31.

| No. | LCD      | Pedal Function      |
|-----|----------|---------------------|
| 1   | Ped Sust | Sustain Pedal       |
| 2   | Ped Soft | Soft Pedal          |
| 3   | Ped Mem  | Memory Switch Pedal |
| 4   | Ped St/s | Start/Stop Pedal    |