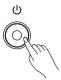

### Turn the Power On/Off

- 1. Make sure the instrument is properly connected to power supply.
- 2. Press POWER SWITCH, the LCD screen is lit, indicating the instrument is powered on.

### **Using Power Adaptor**

- 1. Connect the adaptor to the DC 12V jack of this instrument.
- 2. Plug the adaptor into an AC outlet.
- **3.** Press the POWER SWITCH, the LCD screen is lit, which indicates the instrument is powered on.
- **4.** If you are ready to turn off the instrument, press the POWER SWITCH again.