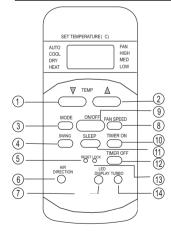

## Кнопки пульта ДУ

- ① Кнопка ТЕМР▼:Эта кнопка снижает установленную для помещения температуру.
- (2) Кнопка ТЕМР А: Эта кнопка повышает установленную для помещения температуру.
- З Кнопка выбора режима MODE При каждом нажатии этой кнопки режим работы переключается по направлению стрелки: ► AUTO → COOL → DRY → HEAT → FAN →
  - ▲ ПРИМЕЧАНИЕ: У моделей, которые только охлаждают воздух, нет режима HEAT.
- Кнопка SWING: Эта кнопка включает режим автоматического движения горизонтальных жалюзи. Повторное нажатие кнопки выключает движение.
- (5) Кнопка RESET: При нажатии кнопки RESET происходит сброс всех текущих настроек и восстанавливаются первоначальные настройки системы.
- (6) Кнопка AIR DIRECTION: Эта кнопка изменяет угол наклона жалюзи. С каждым нажатием кнопки угол наклона изменяется на 6°. Если угол изменится настолько, что положение жалюзи будет уменьшать охлаждающее или нагревающее действие кондиционера, то направление движения жалюзи изменится. При нажатии этой кнопки на экране не появляются символы. (Не применяется на системах, у которых нет такой функции.)
- () Кнопка LED DISPLAY: Выключает цифровой экран кондиционера; повторное нажатие снова включает экран. (Не применяется на системах, у которых нет жидкокристаллического экрана.)
- (в) Кнопка FAN SPEED: Переключает частоту вращения вентилятора последовательно между четырымя ступенями скорости: AUTO, LOW, MED и HIGH. Скорость переключается при каждом нажатии кнопки.
- Э Кнопка ON/OFF: Нажмите кнопку, чтобы включить систему. Повторное нажатие выключает систему.
- Кнопка TIMER ON: Эта кнопка включает режим автоматического включения по таймеру. С каждым нажатием кнопки настройка таймера увеличивается на 30 минут. Когда настраиваемое время дойдет до 10:00, с каждым нажатием кнопки настройка таймера будет увеличиваться на 60 минут. Чтобы отменить включение по таймеру, установите время включения на 0:00.
- Кнопка SLEEP: Кнопка переключения в экономичный режим работы. Повторное нажатие кнопки выключает экономичный режим. Эта функция используется только в режимах COOL, НЕАТ и AUTO для поддержания наиболее комфортной для вас температуры.
  - ▲ ПРИМЕЧАНИЕ: Когда система работает в экономичном режиме, нажатие любой другой кнопки выводит ее из этого режима.

- (1) Кнопка TIMER OFF: Эта кнопка включает режим автоматического выключения по таймеру. С каждым нажатием кнопки настройка таймера увеличивается на 30 минут. Когда настраиваемое время дойдет до 10:00, с каждым нажатием кнопки настройка таймера будет увеличиваться на 60 минут. Чтобы отменить выключение по таймеру, установите время выключения на 0:00.
- (3) Кнопка LOCK: При нажатии углубленной кнопки LOCK фиксируются все текущие настройки, и пульт ДУ не реагирует на любые команды, кроме нажатия кнопки LOCK. Повторное нажатие выключает режим LOCK.
- (9) Кнопка TURBO: Если нажать эту кнопку в режиме COOL, кондиционер переключится в режим усиленного охлаждения. Повторное нажатие выключает режим TURBO. (Не применяется на системах, у которых нет функции TURBO.)