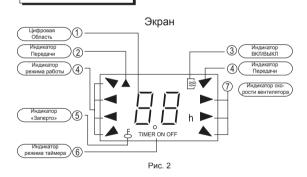

Индикаторы на экране

- ① Цифровая область: В этой области показана установленная температура, а в режиме TIMER показано, включен (ON) или выключен (OFF) таймер. В режиме FAN это поле остается пустым.
- ② Индикатор передачи: Этот индикатор мигает один раз, когда пульт ДУ передает сигналы на внутренний блок.

- ③ Индикатор ВКЛ/ВЫКЛ: Этот символ появляется при включении системы с пульта ДУ и исчезает при выключении системы.
- Э Индикатор режима работы: При нажатии кнопки MODE здесь появляется знак текущего режима работы: AUTO, COOL, DRY, HEAT (кроме моделей, работающих только в режиме охлаждения) или FAN.
- (5) Индикатор «заперто»: Символ «заперто» появляется при нажатии кнопки LOCK. Повторное нажатие кнопки LOCK очищает экран.
- (6) Индикатор режима таймера: В этой области показаны настройки таймера. То есть, если установлено только время включения, то на экране показано TIMER ON. Если установлено только время выключения, то на экране показано TIMER OFF. Если установлено и время включения, и время выключения, то на экране показано TIMER ON-OFF.
- ⑦ Индикатор скорости вентилятора: Чтобы установить нужную скорость вентилятора (Auto-Low-Med-High), нажмите кнопку FAN SPEED. Выбранный режим, кроме Auto, будет показан на экране.
- ПРИМЕЧАНИЕ: На рисунке 2 показаны в учебных целях все символы, но при обычной работе на экране показаны только индикаторы включенных функций.