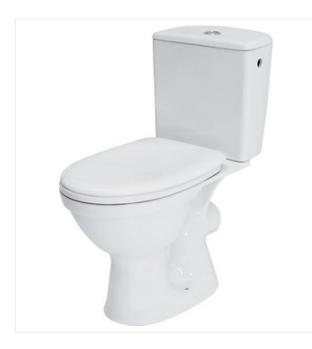

## **Product description**

The MERIDA WC compact set comes with such features as a modern design, Cersanit White, horizontal outflow and an inlet on the side of the cistern. This model is equipped with a 3/6 litre water flushing system. It is supplied together with an anti-bacterial polypropylene seat.

| Technical data |               |  |
|----------------|---------------|--|
| Board included | Yes           |  |
| Depth          | 62,5 cm       |  |
| Easy-off       | No            |  |
| Flushing       | 6l, 3         |  |
| Gross weight   | 34,0817 kg    |  |
| Height         | 75,5 cm       |  |
| Mounting kit   | Yes           |  |
| Net weight     | 28,1 kg       |  |
| Shape          | Rounded       |  |
| Type of collar | Bowl with rim |  |
| Type of hinges | Standard      |  |
| Warranty       | 10            |  |
| Water inlet    | On the side   |  |
| Water outflow  | Horizontal    |  |
| Width          | 37 cm         |  |