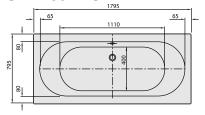

#### 1. POSITION

| Model               | UBA180CAS2V                                                                                                                                                                                                                                                                                                                                                                                             |
|---------------------|---------------------------------------------------------------------------------------------------------------------------------------------------------------------------------------------------------------------------------------------------------------------------------------------------------------------------------------------------------------------------------------------------------|
| Width               | 800 mm                                                                                                                                                                                                                                                                                                                                                                                                  |
| Depth               | 500 mm                                                                                                                                                                                                                                                                                                                                                                                                  |
| Length              | 1800 mm                                                                                                                                                                                                                                                                                                                                                                                                 |
| Weight              | 23,5 kg                                                                                                                                                                                                                                                                                                                                                                                                 |
| description         | Duo Litres incl. 1 pers: 200 Technical information:: Baths incl. anti slip are not available with whirlpool systems., Baths incl. slip resistance are only available in White alpin (01). Not included in scope of delivery:: Set of bath feet is not supplied as standard., Requires extended waste/overflow combination. Diameter: 52 mm                                                              |
| material            | Acrylic                                                                                                                                                                                                                                                                                                                                                                                                 |
| Specification texts | O.novo; Bath; Size: 1800 x 800 mm; Rectangular; Duo; Acrylic; Litres incl. 1 pers: 200; Not included in scope of delivery:: Set of bath feet is not supplied as standard., Requires extended waste/overflow combination.; Diameter: 52 mm; Technical information:: Baths incl. anti slip are not available with whirlpool systems., Baths incl. slip resistance are only available in White alpin (01). |

## TECHNICAL DRAWINGS

# UBA180CAS2V