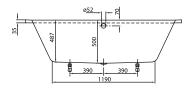

#### 1. POSITION

| Model               | UBA180CAS2V                                                                                                                                                                                                                                                                                                                                                                                             |
|---------------------|---------------------------------------------------------------------------------------------------------------------------------------------------------------------------------------------------------------------------------------------------------------------------------------------------------------------------------------------------------------------------------------------------------|
| Width               | 800 mm                                                                                                                                                                                                                                                                                                                                                                                                  |
| Depth               | 500 mm                                                                                                                                                                                                                                                                                                                                                                                                  |
| Length              | 1800 mm                                                                                                                                                                                                                                                                                                                                                                                                 |
| Weight              | 23,5 kg                                                                                                                                                                                                                                                                                                                                                                                                 |
| description         | Duo Litres incl. 1 pers: 200 Technical information:: Baths incl. anti slip are not available with whirlpool systems., Baths incl. slip resistance are only available in White alpin (01). Not included in scope of delivery:: Set of bath feet is not supplied as standard., Requires extended waste/overflow combination. Diameter: 52 mm                                                              |
| material            | Acrylic                                                                                                                                                                                                                                                                                                                                                                                                 |
| Specification texts | O.novo; Bath; Size: 1800 x 800 mm; Rectangular; Duo; Acrylic; Litres incl. 1 pers: 200; Not included in scope of delivery:: Set of bath feet is not supplied as standard., Requires extended waste/overflow combination.; Diameter: 52 mm; Technical information:: Baths incl. anti slip are not available with whirlpool systems., Baths incl. slip resistance are only available in White alpin (01). |

## TECHNICAL DRAWINGS

# UBA180CAS2V