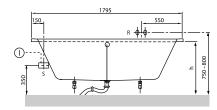

|
| Specification texts | O.novo; Bath; Size: 1800 x 800 mm; Rectangular; Duo; Acrylic; Litres incl. 1 pers: 200; Not included in scope of delivery:: Set of bath feet is not supplied as standard., Requires extended waste/overflow combination.; Diameter: 52 mm; Technical information:: Baths incl. anti slip are not available with whirlpool systems., Baths incl. slip resistance are only available in White alpin (01). |

# COLOURS

| white (alpir | ) UBA180CAS2V-01 | 4047289359159 |
|--------------|------------------|---------------|
| Star White   | LIBA180CAS2V-96  | 4047289833079 |

## TECHNICAL DRAWINGS

# UBA180CAS2V