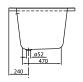

#### 1. POSITION

| Model               | UBA180CAS2V                                                                                                                                                                                                                                                                                                                                                                                             |
|---------------------|---------------------------------------------------------------------------------------------------------------------------------------------------------------------------------------------------------------------------------------------------------------------------------------------------------------------------------------------------------------------------------------------------------|
| Width               | 800 mm                                                                                                                                                                                                                                                                                                                                                                                                  |
| Depth               | 500 mm                                                                                                                                                                                                                                                                                                                                                                                                  |
| Length              | 1800 mm                                                                                                                                                                                                                                                                                                                                                                                                 |
| Weight              | 23,5 kg                                                                                                                                                                                                                                                                                                                                                                                                 |
| description         | Duo Litres incl. 1 pers: 200 Technical information:: Baths incl. anti slip are not available with whirlpool systems., Baths incl. slip resistance are only available in White alpin (01). Not included in scope of delivery:: Set of bath feet is not supplied as standard., Requires extended waste/overflow combination. Diameter: 52 mm                                                              |
| material            | Acrylic                                                                                                                                                                                                                                                                                                                                                                                                 |
| Specification texts | O.novo; Bath; Size: 1800 x 800 mm; Rectangular; Duo; Acrylic; Litres incl. 1 pers: 200; Not included in scope of delivery:: Set of bath feet is not supplied as standard., Requires extended waste/overflow combination.; Diameter: 52 mm; Technical information:: Baths incl. anti slip are not available with whirlpool systems., Baths incl. slip resistance are only available in White alpin (01). |

## TECHNICAL DRAWINGS

# UBA180CAS2V