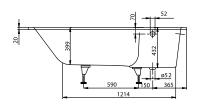

#### 1. POSITION

| Model               | UBQ170LIB2V                                                                                                                                                                                                                                                                                                                                                                                                                                                      |  |
|---------------------|------------------------------------------------------------------------------------------------------------------------------------------------------------------------------------------------------------------------------------------------------------------------------------------------------------------------------------------------------------------------------------------------------------------------------------------------------------------|--|
| Width               | 750 mm                                                                                                                                                                                                                                                                                                                                                                                                                                                           |  |
| Depth               | 432 mm                                                                                                                                                                                                                                                                                                                                                                                                                                                           |  |
| Length              | 1700 mm                                                                                                                                                                                                                                                                                                                                                                                                                                                          |  |
| Weight              | 37,8 kg                                                                                                                                                                                                                                                                                                                                                                                                                                                          |  |
| description         | Solo Litres incl. 1 pers: 125 Technical information:: Overflow hole possible in one of 3 different positions. Holesaw (for drilling the overflow hole) included., Whirlpool systems available on request. Set of bath feet is supplied as standard (self-adhesive), adjustable from 130 à 180 mm. Not included in scope of delivery:: Requires extended waste/overflow combination. Diameter: 52 mm                                                              |  |
| material            | Quaryl®                                                                                                                                                                                                                                                                                                                                                                                                                                                          |  |
| Specification texts | Libra; Bath; Size: 1700 x 750 mm; Rectangular; Solo; Quaryl®; Litres incl. 1 pers: 125; Set of bath feet is supplied as standard (self-adhesive), adjustable from 130 à 180 mm.; Not included in scope of delivery:: Requires extended waste/overflow combination.; Diameter: 52 mm; Technical information:: Overflow hole possible in one of 3 different positions. Holesaw (for drilling the overflow hole) included., Whirlpool systems available on request. |  |

# TECHNICAL DRAWINGS