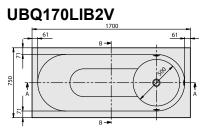

#### 1. POSITION

| Model               | UBQ170LIB2V                                                                                                                                                                                                                                                                                                                                                                                                                                                      |  |
|---------------------|------------------------------------------------------------------------------------------------------------------------------------------------------------------------------------------------------------------------------------------------------------------------------------------------------------------------------------------------------------------------------------------------------------------------------------------------------------------|--|
| Width               | 750 mm                                                                                                                                                                                                                                                                                                                                                                                                                                                           |  |
| Depth               | 432 mm                                                                                                                                                                                                                                                                                                                                                                                                                                                           |  |
| Length              | 1700 mm                                                                                                                                                                                                                                                                                                                                                                                                                                                          |  |
| Weight              | 37,8 kg                                                                                                                                                                                                                                                                                                                                                                                                                                                          |  |
| description         | Solo Litres incl. 1 pers: 125 Technical information:: Overflow hole possible in one of 3 different positions. Holesaw (for drilling the overflow hole) included., Whirlpool systems available on request. Set of bath feet is supplied as standard (self-adhesive), adjustable from 130 à 180 mm. Not included in scope of delivery:: Requires extended waste/overflow combination. Diameter: 52 mm                                                              |  |
| material            | Quaryl®                                                                                                                                                                                                                                                                                                                                                                                                                                                          |  |
| Specification texts | Libra; Bath; Size: 1700 x 750 mm; Rectangular; Solo; Quaryl®; Litres incl. 1 pers: 125; Set of bath feet is supplied as standard (self-adhesive), adjustable from 130 à 180 mm.; Not included in scope of delivery:: Requires extended waste/overflow combination.; Diameter: 52 mm; Technical information:: Overflow hole possible in one of 3 different positions. Holesaw (for drilling the overflow hole) included., Whirlpool systems available on request. |  |

# TECHNICAL DRAWINGS