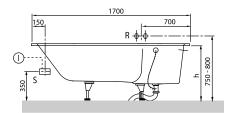

#### 1. POSITION

| Model               | UBQ170LIB2V                                                                                                                                                                                                                                                                                                                                                                                                                                                      |  |
|---------------------|------------------------------------------------------------------------------------------------------------------------------------------------------------------------------------------------------------------------------------------------------------------------------------------------------------------------------------------------------------------------------------------------------------------------------------------------------------------|--|
| Width               | 750 mm                                                                                                                                                                                                                                                                                                                                                                                                                                                           |  |
| Depth               | 432 mm                                                                                                                                                                                                                                                                                                                                                                                                                                                           |  |
| Length              | 1700 mm                                                                                                                                                                                                                                                                                                                                                                                                                                                          |  |
| Weight              | 37,8 kg                                                                                                                                                                                                                                                                                                                                                                                                                                                          |  |
| description         | Solo Litres incl. 1 pers: 125 Technical information:: Overflow hole possible in one of 3 different positions. Holesaw (for drilling the overflow hole) included., Whirlpool systems available on request. Set of bath feet is supplied as standard (self-adhesive), adjustable from 130 à 180 mm. Not included in scope of delivery:: Requires extended waste/overflow combination. Diameter: 52 mm                                                              |  |
| material            | Quaryl®                                                                                                                                                                                                                                                                                                                                                                                                                                                          |  |
| Specification texts | Libra; Bath; Size: 1700 x 750 mm; Rectangular; Solo; Quaryl®; Litres incl. 1 pers: 125; Set of bath feet is supplied as standard (self-adhesive), adjustable from 130 à 180 mm.; Not included in scope of delivery:: Requires extended waste/overflow combination.; Diameter: 52 mm; Technical information:: Overflow hole possible in one of 3 different positions. Holesaw (for drilling the overflow hole) included., Whirlpool systems available on request. |  |

# TECHNICAL DRAWINGS