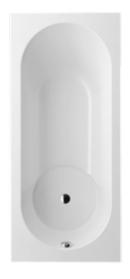

#### 1. POSITION

| Model               | UBQ170LIB2V                                                                                                                                                                                                                                                                                                                                                                                                                                                      |  |
|---------------------|------------------------------------------------------------------------------------------------------------------------------------------------------------------------------------------------------------------------------------------------------------------------------------------------------------------------------------------------------------------------------------------------------------------------------------------------------------------|--|
| Width               | 750 mm                                                                                                                                                                                                                                                                                                                                                                                                                                                           |  |
| Depth               | 432 mm                                                                                                                                                                                                                                                                                                                                                                                                                                                           |  |
| Length              | 1700 mm                                                                                                                                                                                                                                                                                                                                                                                                                                                          |  |
| Weight              | 37,8 kg                                                                                                                                                                                                                                                                                                                                                                                                                                                          |  |
| description         | Solo Litres incl. 1 pers: 125 Technical information:: Overflow hole possible in one of 3 different positions. Holesaw (for drilling the overflow hole) included., Whirlpool systems available on request. Set of bath feet is supplied as standard (self-adhesive), adjustable from 130 à 180 mm. Not included in scope of delivery:: Requires extended waste/overflow combination. Diameter: 52 mm                                                              |  |
| material            | Quaryl®                                                                                                                                                                                                                                                                                                                                                                                                                                                          |  |
| Specification texts | Libra; Bath; Size: 1700 x 750 mm; Rectangular; Solo; Quaryl®; Litres incl. 1 pers: 125; Set of bath feet is supplied as standard (self-adhesive), adjustable from 130 à 180 mm.; Not included in scope of delivery:: Requires extended waste/overflow combination.; Diameter: 52 mm; Technical information:: Overflow hole possible in one of 3 different positions. Holesaw (for drilling the overflow hole) included., Whirlpool systems available on request. |  |