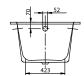

#### 1. POSITION

| Model               | UBQ170LIB2V                                                                                                                                                                                                                                                                                                                                                                                                                                                      |  |
|---------------------|------------------------------------------------------------------------------------------------------------------------------------------------------------------------------------------------------------------------------------------------------------------------------------------------------------------------------------------------------------------------------------------------------------------------------------------------------------------|--|
| Width               | 750 mm                                                                                                                                                                                                                                                                                                                                                                                                                                                           |  |
| Depth               | 432 mm                                                                                                                                                                                                                                                                                                                                                                                                                                                           |  |
| Length              | 1700 mm                                                                                                                                                                                                                                                                                                                                                                                                                                                          |  |
| Weight              | 37,8 kg                                                                                                                                                                                                                                                                                                                                                                                                                                                          |  |
| description         | Solo Litres incl. 1 pers: 125 Technical information:: Overflow hole possible in one of 3 different positions. Holesaw (for drilling the overflow hole) included., Whirlpool systems available on request. Set of bath feet is supplied as standard (self-adhesive), adjustable from 130 à 180 mm. Not included in scope of delivery:: Requires extended waste/overflow combination. Diameter: 52 mm                                                              |  |
| material            | Quaryl®                                                                                                                                                                                                                                                                                                                                                                                                                                                          |  |
| Specification texts | Libra; Bath; Size: 1700 x 750 mm; Rectangular; Solo; Quaryl®; Litres incl. 1 pers: 125; Set of bath feet is supplied as standard (self-adhesive), adjustable from 130 à 180 mm.; Not included in scope of delivery:: Requires extended waste/overflow combination.; Diameter: 52 mm; Technical information:: Overflow hole possible in one of 3 different positions. Holesaw (for drilling the overflow hole) included., Whirlpool systems available on request. |  |

# TECHNICAL DRAWINGS