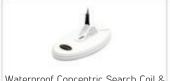

## TECHNICAL SPECIFICATIONS

Operating Principle : VLF Operating Frequency: 61kHz

Search Modes : 2

Ground Balance : Fully Automatic

Pinpoint : Yes Frequency Shift : Yes

Sensitivity Setting : 8 levels

Search Coil : Waterproof Concentric Search Coil 26 x 14 cm / 10" x 5.5" (GK26C)

# PACKAGE CONTENTS \_\_\_

Waterproof Concentric Search Coil & Cover 26 x 14 cm / 10" x 5.5" (GK26C)

Waterproof DD Search Coil & Cover 13 cm / 5" (GF13)

Wireless Speaker