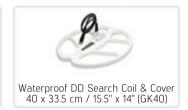

C) and get the most out of your detector.



## TECHNICAL SPECIFICATIONS

Operating Principle : VLF Operating Frequency: 61kHz

Search Modes : 2

Ground Balance : Fully Automatic

Pinpoint : Yes Frequency Shift : Yes

Sensitivity Setting : 8 levels

Search Coil : Waterproof Concentric Search Coil 26 x 14 cm / 10" x 5.5" (GK26C)

Waterproof DD Search Coil 13 cm / 5" (GF13)

Custom LCD Display

Backlight : Yes Flashlight : Yes

Weight : 1.7 kg (3.7lbs.) including the search coil Length : 76 cm - 136 cm (30" - 53") adjustable

Battery : 3700mAh Lithium Polymer

Warranty : 2 years







# PACKAGE CONTENTS \_\_\_



Waterproof Concentric Search Coil & Cover 26 x 14 cm / 10" x 5.5" (GK26C)



Waterproof DD Search Coil & Cover 13 cm / 5" (GF13)



Wireless Speaker







## OPTIONAL \_\_\_







## GREAT ADD-ONS \_\_\_







www.noktadetectors.com