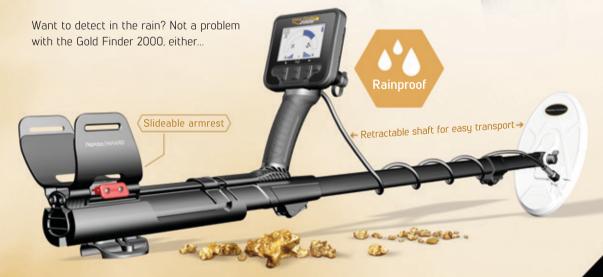

## Retractable Shaft

Shaft retracts down to 76 cm (30"). Great for easy transport and storage.

Online Firmware Updates Stay up-to-date with firmware updates (via USB on PC) and get the most out of your detector.