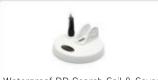

Waterproof DD Search Coil 13 cm / 5" (GF13)

Custom LCD Display

Backlight : Yes Flashlight : Yes

Weight : 1.7 kg (3.7lbs.) including the search coil Length : 76 cm - 136 cm (30" - 53") adjustable

Battery : 3700mAh Lithium Polymer

# PACKAGE CONTENTS \_\_\_

Waterproof Concentric Search Coil & Cover 26 x 14 cm / 10" x 5.5" (GK26C)

Waterproof DD Search Coil & Cover 13 cm / 5" (GF13)

Wireless Speaker