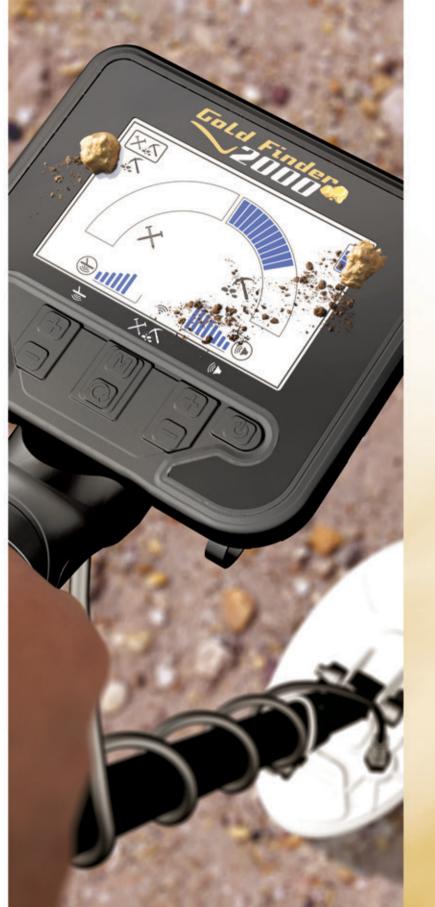

## Advanced Discrimination

Just detect those wanted gold targets and ignore iron.

2.4 GHz Wireless Speaker Ideal for group hunts as well as for training sessions.

LCD Backlight & LED Flashlight
An awesome feature for those night