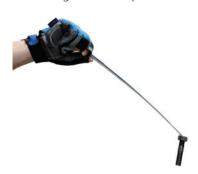

## 3 in 1 Flexible Inspection Bar

Magnetic Pick-Up Bar

Magnetic power: 3.5 lbs / 1.6 kgs Length: 450 mm

Blub

Size:2.2 V, 0.25 A Operates On 2 AA Batteries (Not Included)

Inspection Mirror

50 x 25 mm playground shape To inspect hidden or narrow areas Double ball joint links swivel mirror