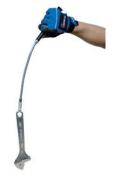

## 3 in 1 Flexible Inspection Bar

Magnetic Pick-Up Bar

Magnetic power: 3.5 lbs / 1.6 kgs Length: 450 mm

Blub

Size:2.2 V, 0.25 A Operates On 2 AA Batteries (Not Included)

Inspection Mirror

50 x 25 mm playground shape To inspect hidden or narrow areas Double ball joint links swivel mirror