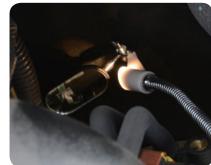

## 3 in 1 Flexible Inspection Bar

Magnetic Pick-Up Bar

Magnetic power: 3.5 lbs / 1.6 kgs Length: 450 mm

Blub

Size:2.2 V, 0.25 A Operates On 2 AA Batteries (Not Included)

Inspection Mirror

50 x 25 mm playground shape To inspect hidden or narrow areas Double ball joint links swivel mirror