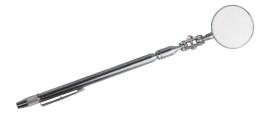

## Multi-Function Telescoping Bar

Magnetic Pick-Up Bar

Magnetic power: 1.3 lbs / 0.6 kgs Extendable length: 635 mm

38 mm Diameter Inspection Mirror

To inspect hidden or narrow areas Double ball joint links swivel mirror for viewing to 360°

Scriber

To mark lines on workpieces To clean the water-spurting hole of the windscreen wiper