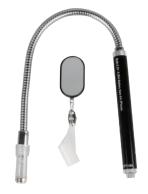

## Multi-Function Telescoping Bar

Magnetic Pick-Up Bar

Magnetic power: 1.3 lbs / 0.6 kgs Extendable length: 635 mm

38 mm Diameter Inspection Mirror

To inspect hidden or narrow areas Double ball joint links swivel mirror for viewing to 360°

Scriber

To mark lines on workpieces To clean the water-spurting hole of the windscreen wiper