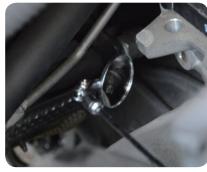

## Multi-Function Telescoping Bar

Magnetic Pick-Up Bar

Magnetic power: 1.3 lbs / 0.6 kgs Extendable length: 635 mm

38 mm Diameter Inspection Mirror

To inspect hidden or narrow areas Double ball joint links swivel mirror for viewing to 360°