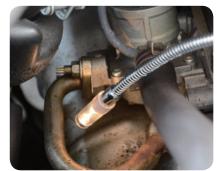

## 3 in 1 Flexible Inspection Bar

Magnetic Pick-Up Bar

Magnetic power: 3.5 lbs / 1.6 kgs Length: 450 mm

Blub

Size:2.2 V, 0.25 A Operates On 2 AA Batteries (Not Included)

Inspection Mirror

50 x 25 mm playground shape To inspect hidden or narrow areas Double ball joint links swivel mirror