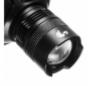

## **Product description**

Made especially for those who require a high-intensity headlamp, the Flash's Cree™ 5W LED provides 180 lms, lighting the way for an impressive 200 meters. 3 modes and a focus function adapt the headlamp's beam to meet every challenge.