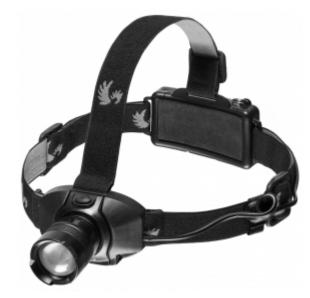

## LED battery headlamp with focus function, 180 lm, FLASH

C---!£!---

Product code: FHL0032

| Specification:  |            |
|-----------------|------------|
| Light output:   | 180 lm     |
| Weight:         | 97,5 g     |
| Dimensions:     | 26 × 65 mm |
| Light Distance: | 200 meters |
| :               | 97,5 gram  |
|                 |            |

## **Product description**

Made especially for those who require a high-intensity headlamp, the Flash's Cree™ 5W LED provides 180 lms, lighting the way for an impressive 200 meters. 3 modes and a focus function adapt the headlamp's beam to meet every challenge.