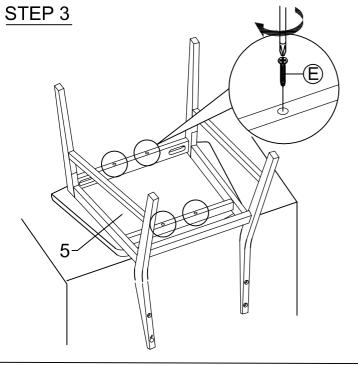

ont Leg<br>L & R | 2 PCS |
| 2    | Front Apron (LONG)                | 1 PC  |
| 3    | Center Apron                      | 1 PC  |
| 4    | Back Apron (SHORT)                | 1 PC  |
| 5    | Cushion Seat                      | 1 PC  |
| 6    | Back Rest<br>Cushion              | 1 PC  |

| ITEM | HARDWARE NAME      | DESCRIPTION | QTY   |
|------|--------------------|-------------|-------|
| Α    | JCBC BOLT M6x25mm  | <u> </u>    | 4 PCS |
| В    | JCBC BOLT M6x40mm  | <u> </u>    | 4 PCS |
| С    | SPRING WASHER      | 0           | 4 PCS |
| D    | WOOD DOWEL M8x30mm |             | 4 PCS |
| Ε    | CSK SCREW M4x32mm  | <b>+</b>    | 4 PCS |
| F    | ALLEN KEY          |             | 1 PC  |
| G    | WOOD BUTTON        | 0           | 4 PCS |



## STEP 1

## **FULLY SET-UP**