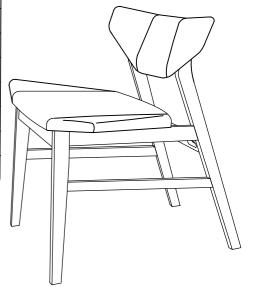

--|-------|
| 1    | Back Rest<br>& Front Leg<br>L & R | 2 PCS |
| 2    | Front Apron (LONG)                | 1 PC  |
| 3    | Center Apron                      | 1 PC  |
| 4    | Back Apron (SHORT)                | 1 PC  |
| 5    | Cushion Seat                      | 1 PC  |
| 6    | Back Rest<br>Cushion              | 1 PC  |

| ITEM | HARDWARE NAME      | DESCRIPTION | QTY   |
|------|--------------------|-------------|-------|
| Α    | JCBC BOLT M6x25mm  | <u> </u>    | 4 PCS |
| В    | JCBC BOLT M6x40mm  | <u> </u>    | 4 PCS |
| С    | SPRING WASHER      | 0           | 4 PCS |
| D    | WOOD DOWEL M8x30mm |             | 4 PCS |
| Ε    | CSK SCREW M4x32mm  | <b>+</b>    | 4 PCS |
| F    | ALLEN KEY          |             | 1 PC  |
| G    | WOOD BUTTON        | 0           | 4 PCS |



## STEP 1

## **FULLY SET-UP**