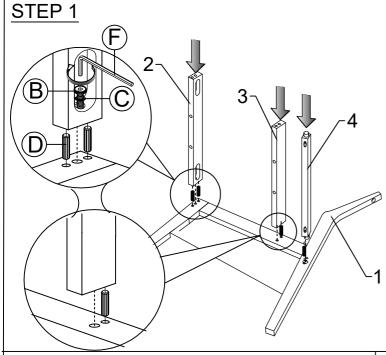

& Front Leg<br>L & R | 2 PCS |
| 2    | Front Apron (LONG)                | 1 PC  |
| 3    | Center Apron                      | 1 PC  |
| 4    | Back Apron (SHORT)                | 1 PC  |
| 5    | Cushion Seat                      | 1 PC  |
| 6    | Back Rest<br>Cushion              | 1 PC  |

| ITEM | HARDWARE NAME      | DESCRIPTION | QTY   |
|------|--------------------|-------------|-------|
| Α    | JCBC BOLT M6x25mm  | <u> </u>    | 4 PCS |
| В    | JCBC BOLT M6x40mm  | <u> </u>    | 4 PCS |
| С    | SPRING WASHER      | 0           | 4 PCS |
| D    | WOOD DOWEL M8x30mm |             | 4 PCS |
| Ε    | CSK SCREW M4x32mm  | <b>+</b>    | 4 PCS |
| F    | ALLEN KEY          |             | 1 PC  |
| G    | WOOD BUTTON        | 0           | 4 PCS |



## STEP 1

## **FULLY SET-UP**