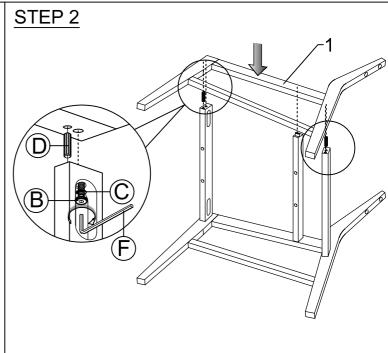

Front Leg<br>L & R | 2 PCS |
| 2    | Front Apron (LONG)                | 1 PC  |
| 3    | Center Apron                      | 1 PC  |
| 4    | Back Apron (SHORT)                | 1 PC  |
| 5    | Cushion Seat                      | 1 PC  |
| 6    | Back Rest<br>Cushion              | 1 PC  |

| ITEM | HARDWARE NAME      | DESCRIPTION | QTY   |
|------|--------------------|-------------|-------|
| Α    | JCBC BOLT M6x25mm  | <u> </u>    | 4 PCS |
| В    | JCBC BOLT M6x40mm  | <u> </u>    | 4 PCS |
| С    | SPRING WASHER      | 0           | 4 PCS |
| D    | WOOD DOWEL M8x30mm |             | 4 PCS |
| Ε    | CSK SCREW M4x32mm  | <b>+</b>    | 4 PCS |
| F    | ALLEN KEY          |             | 1 PC  |
| G    | WOOD BUTTON        | 0           | 4 PCS |



## STEP 1

## **FULLY SET-UP**