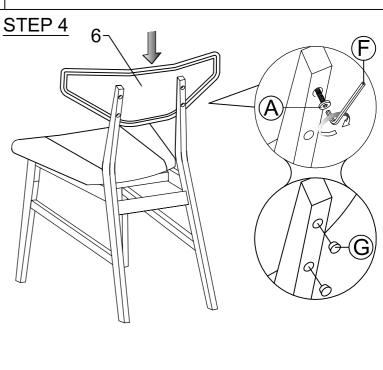

## ASSEMBLY INSTRUCTIONS MODEL: LW1903-G

| ITEM | PART NAME                         | QTY   |
|------|-----------------------------------|-------|
| 1    | Back Rest<br>& Front Leg<br>L & R | 2 PCS |
| 2    | Front Apron (LONG)                | 1 PC  |
| 3    | Center Apron                      | 1 PC  |
| 4    | Back Apron (SHORT)                | 1 PC  |
| 5    | Cushion Seat                      | 1 PC  |
| 6    | Back Rest<br>Cushion              | 1 PC  |

| ITEM | HARDWARE NAME      | DESCRIPTION | QTY   |
|------|--------------------|-------------|-------|
| Α    | JCBC BOLT M6x25mm  | <u> </u>    | 4 PCS |
| В    | JCBC BOLT M6x40mm  | <u> </u>    | 4 PCS |
| С    | SPRING WASHER      | 0           | 4 PCS |
| D    | WOOD DOWEL M8x30mm |             | 4 PCS |
| Ε    | CSK SCREW M4x32mm  | <b>+</b>    | 4 PCS |
| F    | ALLEN KEY          |             | 1 PC  |
| G    | WOOD BUTTON        | 0           | 4 PCS |