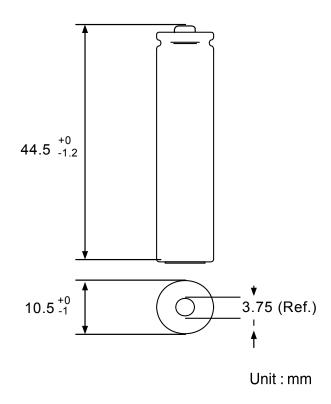

#### **OTHER DETAILS:**

- · Nickel Metal Hydride chemistry
- Nominal voltage 1.2V
- Gross weight ~13g

- GP 650 series
  Rechargeable battery
- AAA size
- Minimum capacity 650mAh

Model No.: GP65AAAHC