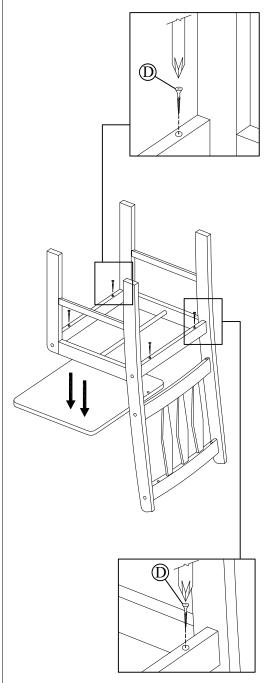

## STEP 2

  \* DO NOT TIGHTEN ALL SCREWS UNTIL THE PRODUCT IS FULLY SET-UP.

| HARDWARE LIST |             |                         |     |
|---------------|-------------|-------------------------|-----|
| NO            | DESCRIPTION |                         | QTY |
| Α             | <i></i> €   | JCBC BOLT<br>M6 X 50mm  | 8   |
| В             |             | ALLEN KEY<br>M4         | 1   |
| С             |             | WOOD DOWEL<br>M8 X 30mm | 10  |
| D             | Ð           | CSK SCREW<br>M4 X 32mm  | 4   |
| Е             |             | BARREL NUT<br>M6 X 13mm | 8   |