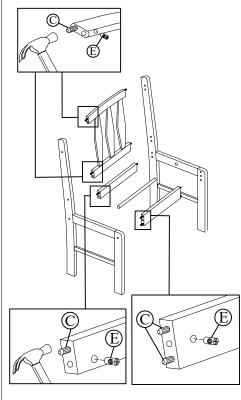

DEN PARTS ON A CLEAN AND SMOOTH SURFACE SUCH AS A RUG OR CARPET TO AVOID THE
- PARTS FROM BEING SCRATCHED.

  \* BEFORE YOU BEGIN, KINDLY FOLLOW THE ASSEMBLY INSTRUCTIONS STEP BY STEP.

  \* DO NOT TIGHTEN ALL SCREWS UNTIL THE PRODUCT IS FULLY SET-UP.

| HARDWARE LIST |             |                         |     |
|---------------|-------------|-------------------------|-----|
| NO            | DESCRIPTION |                         | QTY |
| Α             | <i></i> €   | JCBC BOLT<br>M6 X 50mm  | 8   |
| В             |             | ALLEN KEY<br>M4         | 1   |
| С             |             | WOOD DOWEL<br>M8 X 30mm | 10  |
| D             | Ð           | CSK SCREW<br>M4 X 32mm  | 4   |
| Е             |             | BARREL NUT<br>M6 X 13mm | 8   |



## STEP 1











## STEP 2