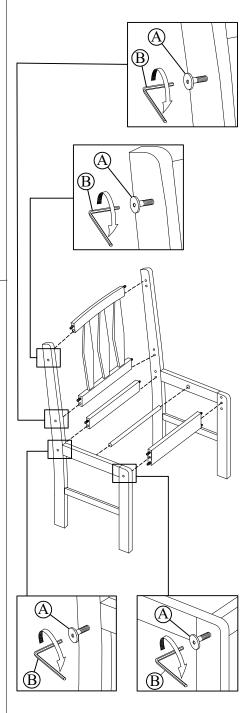

## STEP 2

  \* DO NOT TIGHTEN ALL SCREWS UNTIL THE PRODUCT IS FULLY SET-UP.

| HARDWARE LIST |             |                         |     |
|---------------|-------------|-------------------------|-----|
| NO            | DESCRIPTION |                         | QTY |
| Α             | <i></i> €   | JCBC BOLT<br>M6 X 50mm  | 8   |
| В             |             | ALLEN KEY<br>M4         | 1   |
| С             |             | WOOD DOWEL<br>M8 X 30mm | 10  |
| D             | Ð           | CSK SCREW<br>M4 X 32mm  | 4   |
| Е             |             | BARREL NUT<br>M6 X 13mm | 8   |