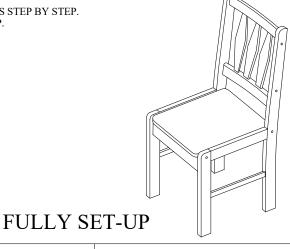

## ASSEMBLY INSTRUCTIONS MODEL: MH 52088

  \* DO NOT TIGHTEN ALL SCREWS UNTIL THE PRODUCT IS FULLY SET-UP.

| HARDWARE LIST |             |                         |     |
|---------------|-------------|-------------------------|-----|
| NO            | DESCRIPTION |                         | QTY |
| Α             | <i></i> €   | JCBC BOLT<br>M6 X 50mm  | 8   |
| В             |             | ALLEN KEY<br>M4         | 1   |
| С             |             | WOOD DOWEL<br>M8 X 30mm | 10  |
| D             | Ð           | CSK SCREW<br>M4 X 32mm  | 4   |
| Е             |             | BARREL NUT<br>M6 X 13mm | 8   |