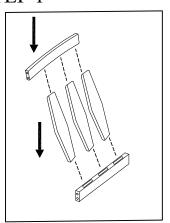

:

- \* PLACE ALL WOODEN PARTS ON A CLEAN AND SMOOTH SURFACE SUCH AS A RUG OR CARPET TO AVOID THE
- PARTS FROM BEING SCRATCHED.

  \* BEFORE YOU BEGIN, KINDLY FOLLOW THE ASSEMBLY INSTRUCTIONS STEP BY STEP.

  \* DO NOT TIGHTEN ALL SCREWS UNTIL THE PRODUCT IS FULLY SET-UP.

| HARDWARE LIST |             |                         |     |
|---------------|-------------|-------------------------|-----|
| NO            | DESCRIPTION |                         | QTY |
| Α             | <i></i> €   | JCBC BOLT<br>M6 X 50mm  | 8   |
| В             |             | ALLEN KEY<br>M4         | 1   |
| С             |             | WOOD DOWEL<br>M8 X 30mm | 10  |
| D             | Ð           | CSK SCREW<br>M4 X 32mm  | 4   |
| Е             |             | BARREL NUT<br>M6 X 13mm | 8   |



## STEP 1











## STEP 2